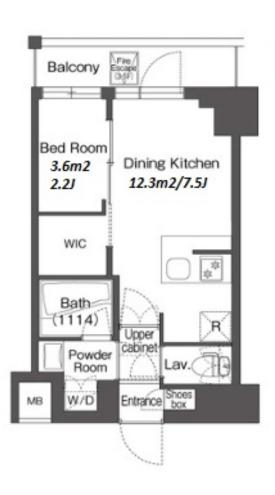

Stylish Low Rise Apt. in Futaba, near Nishiooi & Ooimachi stn.

inquiry@houserep-tokyo.com

+81 (0)3 6427 5860

Transaction Type : Intermediate Agent Fee : 1 month + tax

Website: www.houserep-tokyo.com

| Lease Conditions      |                                                                                                                                                                                                          |                          |         |
|-----------------------|----------------------------------------------------------------------------------------------------------------------------------------------------------------------------------------------------------|--------------------------|---------|
| LAYOUT                | 1 BR                                                                                                                                                                                                     |                          |         |
| SIZE                  | 26.08 m <sup>2</sup> /280.72 ft <sup>2</sup>                                                                                                                                                             |                          |         |
| RENT                  | JPY 128,000 / month                                                                                                                                                                                      |                          |         |
| <b>Management Fee</b> | JPY10,000/month                                                                                                                                                                                          |                          |         |
| Deposit               | 2 months                                                                                                                                                                                                 | Key Money                | -       |
| Lease Term            | Standard lease for 24 months                                                                                                                                                                             |                          |         |
| Available             | Now                                                                                                                                                                                                      |                          |         |
| Renewal Fee           | 1 month                                                                                                                                                                                                  |                          |         |
| Agent Fee             | 1 month + tax                                                                                                                                                                                            |                          |         |
| Other Info            | Guarantor Company: TBC / No Key Money / Free<br>rent / Auto lock / Air-Con / Separated Toilet /<br>Balcony / Internet Included / Penalty Fee for Early<br>Cancellation / Flooring / Bathroom dryer / WIC |                          |         |
| Building Information  |                                                                                                                                                                                                          |                          |         |
| Completion            | Oct, 2023                                                                                                                                                                                                | Earthquake<br>Resistance | New     |
| Structure             | RC, 6 story                                                                                                                                                                                              |                          |         |
| Car Parking           | -                                                                                                                                                                                                        |                          |         |
| Bicycle Parking       | ( Included )                                                                                                                                                                                             |                          |         |
| Music<br>Instrument   | -                                                                                                                                                                                                        | Pet                      | Allowed |
| Facilities            | Motorcycle Parking (JPY3,000 + tax / month) /<br>Near Large Parks / Delivery box / Elevator / 24h<br>Garbage Drop-off / Newly-built (~1 y/o)                                                             |                          |         |