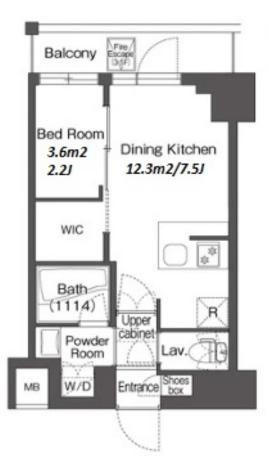

Website: www.houserep-tokyo.com

| Lease Conditions      |                                                                                                                                                                                                          |                          |         |
|-----------------------|----------------------------------------------------------------------------------------------------------------------------------------------------------------------------------------------------------|--------------------------|---------|
| LAYOUT                | 1 BR                                                                                                                                                                                                     |                          |         |
| SIZE                  | 26.08 m <sup>2</sup> /280.72 ft <sup>2</sup>                                                                                                                                                             |                          |         |
| RENT                  | JPY 128,000 / month                                                                                                                                                                                      |                          |         |
| <b>Management Fee</b> | JPY10,000/month                                                                                                                                                                                          |                          |         |
| Deposit               | 2 months                                                                                                                                                                                                 | Key Money                | -       |
| Lease Term            | Standard lease for 24 months                                                                                                                                                                             |                          |         |
| Available             | Now                                                                                                                                                                                                      |                          |         |
| Renewal Fee           | 1 month                                                                                                                                                                                                  |                          |         |
| Agent Fee             | 1 month + tax                                                                                                                                                                                            |                          |         |
| Other Info            | Guarantor Company: TBC / No Key Money / Free<br>rent / Auto lock / Air-Con / Separated Toilet /<br>Balcony / Internet Included / Penalty Fee for Early<br>Cancellation / Flooring / Bathroom dryer / WIC |                          |         |
| Building Information  |                                                                                                                                                                                                          |                          |         |
| Completion            | Oct, 2023                                                                                                                                                                                                | Earthquake<br>Resistance | New     |
| Structure             | RC, 6 story                                                                                                                                                                                              |                          |         |
| Car Parking           | <u> -</u>                                                                                                                                                                                                |                          |         |
| Bicycle Parking       | ( Included )                                                                                                                                                                                             |                          |         |
| Music<br>Instrument   | -                                                                                                                                                                                                        | Pet                      | Allowed |
| Facilities            | Motorcycle Parking (JPY3,000 + tax / month) /<br>Near Large Parks / Delivery box / Elevator / 24h<br>Garbage Drop-off / Newly-built (~1 y/o)                                                             |                          |         |