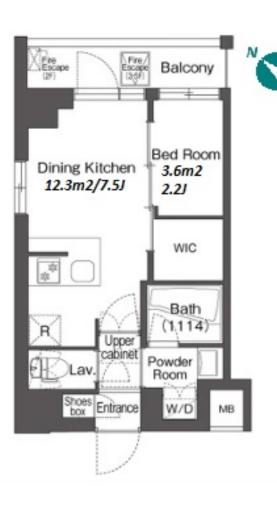

Transaction Type : Intermediate Agent Fee : 1 month + tax

Website : www.houserep-tokyo.com

Lease Conditions LAYOUT 1 BR 26.08 m<sup>2</sup>/280.72 ft<sup>2</sup> SIZE JPY 128,000 / month RENT Management Fee JPY10,000/month **Key Money** Deposit 2 months Standard lease for 24 months Lease Term Available Now **Renewal Fee** 1 month 1 month + tax**Agent Fee** Guarantor Company : TBC / No Key Money / Free rent / Auto lock / Air-Con / Separated Toilet / **Other Info** Balcony / Internet Included / Penalty Fee for Early Cancellation / Flooring / Bathroom dryer / WIC **Building Information** Earthquake Oct, 2023 New Completion Resistance Structure RC, 6 story **Car Parking Bicycle Parking** (Included) Music Pet Allowed Instrument Motorcycle Parking (JPY3,000 + tax / month) / Facilities Near Large Parks / Delivery box / Elevator / 24h Garbage Drop-off / Newly-built (~1 y/o) Remarks