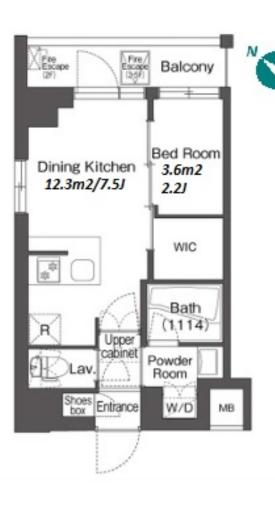

Stylish Low Rise Apt. in Futaba, near Nishiooi & Ooimachi stn.

\*The actual Layout & Size may differ slightly from this floor plans & pictures.

Transaction Type : Intermediate Agent Fee : 1 month + tax

Website : www.houserep-tokyo.com

| Lease Conditions     |                                                                                                                                                                                                           |                          |         |  |  |  |  |
|----------------------|-----------------------------------------------------------------------------------------------------------------------------------------------------------------------------------------------------------|--------------------------|---------|--|--|--|--|
| LAYOUT               | 1 BR                                                                                                                                                                                                      |                          |         |  |  |  |  |
| SIZE                 | 26.08 m²/280.72 ft²                                                                                                                                                                                       |                          |         |  |  |  |  |
| RENT                 | JPY 127,000 / month                                                                                                                                                                                       |                          |         |  |  |  |  |
| Management Fee       | JPY10,000/month                                                                                                                                                                                           |                          |         |  |  |  |  |
| Deposit              | 2 months                                                                                                                                                                                                  | -                        |         |  |  |  |  |
| Lease Term           | Standard lease for 24 months                                                                                                                                                                              |                          |         |  |  |  |  |
| Available            | Now                                                                                                                                                                                                       |                          |         |  |  |  |  |
| Renewal Fee          | 1 month                                                                                                                                                                                                   |                          |         |  |  |  |  |
| Agent Fee            | 1 month + tax                                                                                                                                                                                             |                          |         |  |  |  |  |
| Other Info           | Guarantor Company : TBC / No Key Money / Free<br>rent / Auto lock / Air-Con / Separated Toilet /<br>Balcony / Internet Included / Penalty Fee for Early<br>Cancellation / Flooring / Bathroom dryer / WIC |                          |         |  |  |  |  |
| Building Information |                                                                                                                                                                                                           |                          |         |  |  |  |  |
| Completion           | Oct, 2023                                                                                                                                                                                                 | Earthquake<br>Resistance | New     |  |  |  |  |
| Structure            | RC, 6 story                                                                                                                                                                                               |                          |         |  |  |  |  |
| Car Parking          | -                                                                                                                                                                                                         |                          |         |  |  |  |  |
| Bicycle Parking      | (Included)                                                                                                                                                                                                |                          |         |  |  |  |  |
| Music<br>Instrument  | -                                                                                                                                                                                                         | Pet                      | Allowed |  |  |  |  |
| Facilities           | Motorcycle Parking (JPY3,000 + tax / month) /<br>Near Large Parks / Delivery box / Elevator / 24h<br>Garbage Drop-off / Newly-built (~1 y/o)                                                              |                          |         |  |  |  |  |
| Remarks              |                                                                                                                                                                                                           |                          |         |  |  |  |  |
|                      |                                                                                                                                                                                                           |                          |         |  |  |  |  |