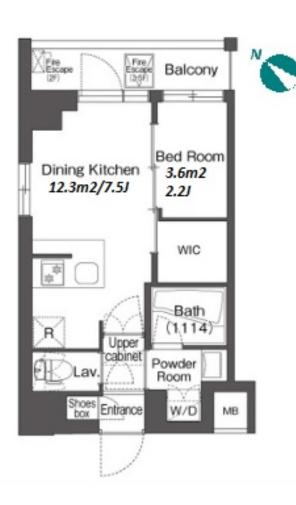

Stylish Low Rise Apt. in Futaba, near Nishiooi & Ooimachi stn.

\*The actual Layout & Size may differ slightly from this floor plans & pictures.

Transaction Type: Intermediate Agent Fee: 1 month + tax

Website: www.houserep-tokyo.com

| Lease Conditions      |                                                                                                                                                                                                          |                          |         |
|-----------------------|----------------------------------------------------------------------------------------------------------------------------------------------------------------------------------------------------------|--------------------------|---------|
| LAYOUT                | 1 BR                                                                                                                                                                                                     |                          |         |
| SIZE                  | 26.08 m <sup>2</sup> /280.72 ft <sup>2</sup>                                                                                                                                                             |                          |         |
| RENT                  | JPY 127,000 / month                                                                                                                                                                                      |                          |         |
| <b>Management Fee</b> | JPY10,000/month                                                                                                                                                                                          |                          |         |
| Deposit               | 2 months                                                                                                                                                                                                 | Key Money                | -       |
| Lease Term            | Standard lease for 24 months                                                                                                                                                                             |                          |         |
| Available             | Now                                                                                                                                                                                                      |                          |         |
| Renewal Fee           | 1 month                                                                                                                                                                                                  |                          |         |
| Agent Fee             | 1 month + tax                                                                                                                                                                                            |                          |         |
| Other Info            | Guarantor Company: TBC / No Key Money / Free<br>rent / Auto lock / Air-Con / Separated Toilet /<br>Balcony / Internet Included / Penalty Fee for Early<br>Cancellation / Flooring / Bathroom dryer / WIC |                          |         |
| Building Information  |                                                                                                                                                                                                          |                          |         |
| Completion            | Oct, 2023                                                                                                                                                                                                | Earthquake<br>Resistance | New     |
| Structure             | RC, 6 story                                                                                                                                                                                              |                          |         |
| Car Parking           | -                                                                                                                                                                                                        |                          |         |
| Bicycle Parking       | ( Included )                                                                                                                                                                                             |                          |         |
| Music<br>Instrument   | -                                                                                                                                                                                                        | Pet                      | Allowed |
|                       |                                                                                                                                                                                                          |                          |         |