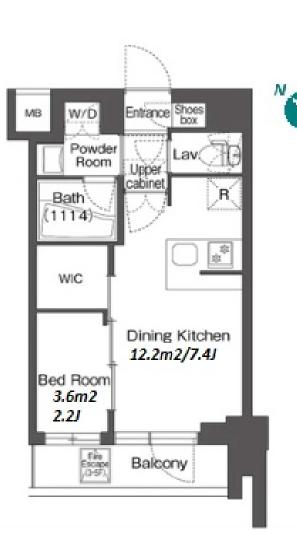

Transaction Type : Intermediate Agent Fee : 1 month + tax

Website : www.houserep-tokyo.com

Lease Conditions LAYOUT 1 BR 25.75 m<sup>2</sup>/277.17 ft<sup>2</sup> SIZE JPY 130,000 / month RENT Management Fee JPY10,000/month **Key Money** Deposit 2 months Standard lease for 24 months Lease Term Available Now **Renewal Fee** 1 month 1 month + tax**Agent Fee** Guarantor Company : TBC / No Key Money / Free rent / Auto lock / Air-Con / Separated Toilet / **Other Info** Balcony / Internet Included / Penalty Fee for Early Cancellation / Flooring / Bathroom dryer / WIC **Building Information** Earthquake Oct, 2023 New Completion Resistance Structure RC, 6 story **Car Parking Bicycle Parking** (Included) Music Pet Allowed Instrument Motorcycle Parking (JPY3,000 + tax / month) / Facilities Near Large Parks / Delivery box / Elevator / 24h Garbage Drop-off / Newly-built (~1 y/o) Remarks