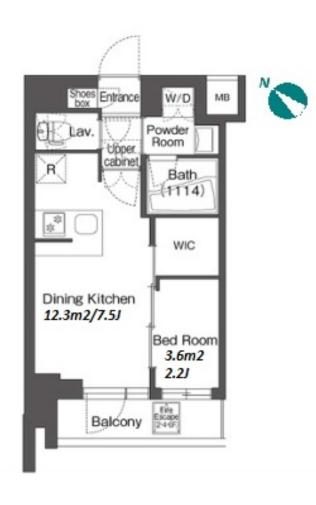

\*The actual Layout & Size may differ slightly from this floor plans & pictures.

+81 (0)3 6427 5860

inquiry@houserep-tokyo.com

Transaction Type: Intermediate Agent Fee: 1 month + tax

Website: www.houserep-tokyo.com

| Lease Conditions      |                                                                                                                                                                                                          |                          |         |
|-----------------------|----------------------------------------------------------------------------------------------------------------------------------------------------------------------------------------------------------|--------------------------|---------|
| LAYOUT                | 1 BR                                                                                                                                                                                                     |                          |         |
| SIZE                  | 25.75 m <sup>2</sup> /277.17 ft <sup>2</sup>                                                                                                                                                             |                          |         |
| RENT                  | JPY 130,000 / month                                                                                                                                                                                      |                          |         |
| <b>Management Fee</b> | JPY10,000/month                                                                                                                                                                                          |                          |         |
| Deposit               | 2 months                                                                                                                                                                                                 | Key Money                | -       |
| Lease Term            | Standard lease for 24 months                                                                                                                                                                             |                          |         |
| Available             | Now                                                                                                                                                                                                      |                          |         |
| Renewal Fee           | 1 month                                                                                                                                                                                                  |                          |         |
| Agent Fee             | 1 month + tax                                                                                                                                                                                            |                          |         |
| Other Info            | Guarantor Company: TBC / No Key Money / Free<br>rent / Auto lock / Air-Con / Separated Toilet /<br>Balcony / Internet Included / Penalty Fee for Early<br>Cancellation / Flooring / Bathroom dryer / WIC |                          |         |
| Building Information  |                                                                                                                                                                                                          |                          |         |
| Completion            | Oct, 2023                                                                                                                                                                                                | Earthquake<br>Resistance | New     |
| Structure             | RC, 6 story                                                                                                                                                                                              |                          |         |
| Car Parking           | -                                                                                                                                                                                                        |                          |         |
| Bicycle Parking       | ( Included )                                                                                                                                                                                             |                          |         |
| Music<br>Instrument   | -                                                                                                                                                                                                        | Pet                      | Allowed |
| Facilities            | Motorcycle Parking (JPY3,000 + tax / month) /<br>Near Large Parks / Delivery box / Elevator / 24h<br>Garbage Drop-off / Newly-built (~1 y/o)                                                             |                          |         |