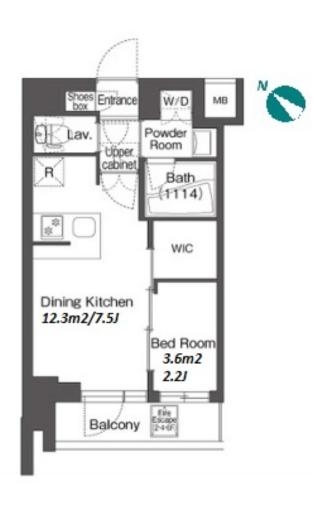

Transaction Type: Intermediate Agent Fee: 1 month + tax

Website: www.houserep-tokyo.com

| Lease Conditions      |                                                                                                                                                                                                          |
|-----------------------|----------------------------------------------------------------------------------------------------------------------------------------------------------------------------------------------------------|
| LAYOUT                | 1 BR                                                                                                                                                                                                     |
| SIZE                  | 25.75 m <sup>2</sup> /277.17 ft <sup>2</sup>                                                                                                                                                             |
| RENT                  | JPY 127,000 / month                                                                                                                                                                                      |
| <b>Management Fee</b> | JPY10,000/month                                                                                                                                                                                          |
| Deposit               | 2 months Key Money -                                                                                                                                                                                     |
| Lease Term            | Standard lease for 24 months                                                                                                                                                                             |
| Available             | Now                                                                                                                                                                                                      |
| Renewal Fee           | 1 month                                                                                                                                                                                                  |
| Agent Fee             | 1 month + tax                                                                                                                                                                                            |
| Other Info            | Guarantor Company: TBC / No Key Money / Free<br>rent / Auto lock / Air-Con / Separated Toilet /<br>Balcony / Internet Included / Penalty Fee for Early<br>Cancellation / Flooring / Bathroom dryer / WIC |
| Building Information  |                                                                                                                                                                                                          |
| Completion            | Oct, 2023 Earthquake Resistance New                                                                                                                                                                      |
| Structure             | RC, 6 story                                                                                                                                                                                              |
| Car Parking           | -                                                                                                                                                                                                        |
| Bicycle Parking       | (Included)                                                                                                                                                                                               |