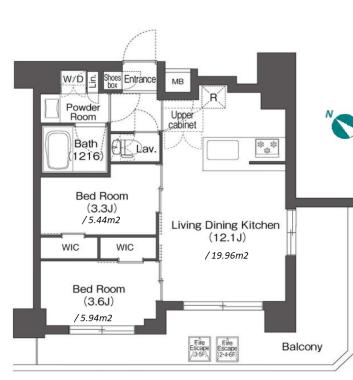

Transaction Type : Intermediate Agent Fee : 1 month + tax

Website : www.houserep-tokyo.com

| LAYOUT                                                             | 2 BR                                                                                   |                          |                                               |  |  |  |  |
|--------------------------------------------------------------------|----------------------------------------------------------------------------------------|--------------------------|-----------------------------------------------|--|--|--|--|
| SIZE                                                               | 42.39 m <sup>2</sup> /456.28 ft <sup>2</sup>                                           |                          |                                               |  |  |  |  |
| RENT                                                               | JPY 231,000 / month                                                                    |                          |                                               |  |  |  |  |
| Management Fee                                                     | JPY15,000/month                                                                        |                          |                                               |  |  |  |  |
| Deposit                                                            | 2 months                                                                               | Key Money                | -                                             |  |  |  |  |
| Lease Term                                                         | Standard lease for 24 months                                                           |                          |                                               |  |  |  |  |
| Available                                                          | Now                                                                                    |                          |                                               |  |  |  |  |
| Renewal Fee                                                        | 1 month                                                                                |                          |                                               |  |  |  |  |
| Agent Fee                                                          | 1 month + tax                                                                          |                          |                                               |  |  |  |  |
| Other Info                                                         | rent / Auto lock                                                                       | alty Fee for Early       |                                               |  |  |  |  |
| Building Information                                               |                                                                                        |                          |                                               |  |  |  |  |
| Building Information                                               | n                                                                                      |                          |                                               |  |  |  |  |
| Building Informatio                                                | n<br>Oct, 2023                                                                         | Earthquake<br>Resistance | New                                           |  |  |  |  |
|                                                                    |                                                                                        |                          | New                                           |  |  |  |  |
| Completion                                                         | Oct, 2023                                                                              |                          | New                                           |  |  |  |  |
| Completion<br>Structure                                            | Oct, 2023                                                                              |                          | New                                           |  |  |  |  |
| Completion<br>Structure<br>Car Parking                             | Oct, 2023<br>RC, 6 story<br>-                                                          |                          | New                                           |  |  |  |  |
| Completion<br>Structure<br>Car Parking<br>Bicycle Parking<br>Music | Oct, 2023<br>RC, 6 story<br>-<br>(Included)<br>-<br>Motorcycle Parl<br>Near Large Parl | Resistance               | Allowed<br>tax / month) /<br>/ Elevator / 24h |  |  |  |  |