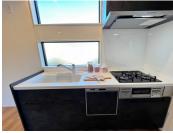

Access

69,800,000 JPY

Price

Tax

Included

Website: www.houserep-tokyo.com

Livina Dinina

Kitchen 18.3m2

715.15 ft<sup>2</sup> **Total Monthly Fee Current Status** 

**Facing** South

Pet friendly, Air-Con, Separated Toilet, Balcony,

**Unit Facilities** 

Dishwasher, Bathroom dryer, 2 Toilets, Home Loan Tax Deduction