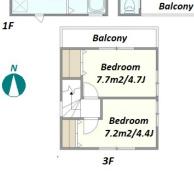

# erty Information

| Unit/Property In |
|------------------|
| LAYOUT           |
| Unit Floor       |
| Floor Size(sq    |
| Floor Size(sq    |
| Balcony          |

ize(sqm)  $66.44 \text{ m}^2$ ize(sqft)

715.15 ft<sup>2</sup> **Total Monthly Fee Current Status** 

**Facing** South

Pet friendly, Air-Con, Separated Toilet, Balcony,

**Unit Facilities** 

Dishwasher, Bathroom dryer, 2 Toilets, Home Loan Tax Deduction