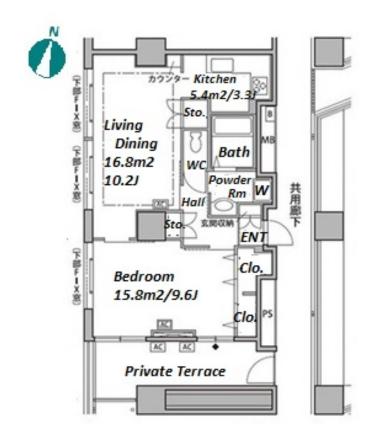

Motorcycle Parking (extra charge) / Delivery box / **Facilities** Elevator / Security / 24h Garbage Drop-off

\*The actual Layout & Size may differ slightly from this floor plans & pictures

#301, 1-4-15, Hiroo, Shibuya-ku, Tokyo 150-0012, Japan +81 (0)3 6427 5860 inquiry@houserep-tokyo.com