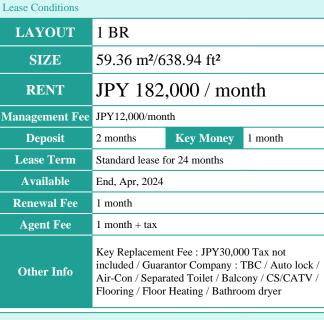

Transaction Type: Intermediate Agent Fee: 1 month + tax

Website: www.houserep-tokyo.com

Remarks Renters Insuarance: Required