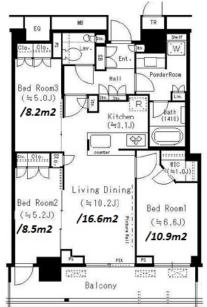

## High Rise Apartment at the Harumi Bay Area

\*The actual Layout & Size may differ slightly from this floor plans & pictures.

+81 (0)3 6427 5860

ibuya-ku, Tokyo 150-0012, Japan inquiry@houserep-tokyo.com

 $\label{eq:Transaction} Type: Intermediate \\ Agent Fee: 1 month + tax$ 

Website: www.houserep-tokyo.com

| Lease Conditions      |                                                                                                                                                     |                          |         |
|-----------------------|-----------------------------------------------------------------------------------------------------------------------------------------------------|--------------------------|---------|
| LAYOUT                | 3 BR                                                                                                                                                |                          |         |
| SIZE                  | 71.81 m <sup>2</sup> /772.95 ft <sup>2</sup>                                                                                                        |                          |         |
| RENT                  | JPY 350,000 / month                                                                                                                                 |                          |         |
| <b>Management Fee</b> | -                                                                                                                                                   |                          |         |
| Deposit               | 2 months                                                                                                                                            | <b>Key Money</b>         | 1 month |
| Lease Term            | Fixed term lease for 48 months                                                                                                                      |                          |         |
| Available             | Now                                                                                                                                                 |                          |         |
| Renewal Fee           | -                                                                                                                                                   |                          |         |
| Agent Fee             | 1 month + tax                                                                                                                                       |                          |         |
| Other Info            | Guarantor Company: TBC / Auto lock / Air-Con /<br>Separated Toilet / Balcony / CS/CATV / Flooring /<br>Floor Heating / IH Stoves / Dishwasher / WIC |                          |         |
| Building Information  |                                                                                                                                                     |                          |         |
| Completion            | Mar, 2016                                                                                                                                           | Earthquake<br>Resistance | New     |
| Structure             | RC, 49 story                                                                                                                                        |                          |         |
| Car Parking           | extra charge                                                                                                                                        |                          |         |
| Bicycle Parking       | TBC                                                                                                                                                 |                          |         |
| Music<br>Instrument   | -                                                                                                                                                   | Pet                      | Allowed |
|                       |                                                                                                                                                     |                          |         |