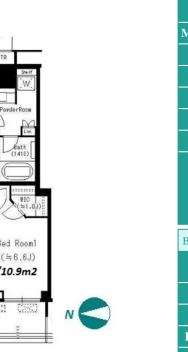

## High Rise Apartment at the Harumi Bay Area

\*The actual Layout & Size may differ slightly from this floor plans & pictures.

+81 (0)3 6427 5860

ibuya-ku, Tokyo 150-0012, Japan inquiry@houserep-tokyo.com

 $\label{eq:Transaction} Type: Intermediate \\ Agent Fee: 1 month + tax$ 

Website: www.houserep-tokyo.com

| Lease Conditions      |                                                                                                                                                     |                          |         |
|-----------------------|-----------------------------------------------------------------------------------------------------------------------------------------------------|--------------------------|---------|
| LAYOUT                | 3 BR                                                                                                                                                |                          |         |
| SIZE                  | 71.81 m <sup>2</sup> /772.95 ft <sup>2</sup>                                                                                                        |                          |         |
| RENT                  | JPY 350,000 / month                                                                                                                                 |                          |         |
| <b>Management Fee</b> | -                                                                                                                                                   |                          |         |
| Deposit               | 2 months                                                                                                                                            | <b>Key Money</b>         | 1 month |
| Lease Term            | Fixed term lease for 48 months                                                                                                                      |                          |         |
| Available             | Now                                                                                                                                                 |                          |         |
| Renewal Fee           | -                                                                                                                                                   |                          |         |
| Agent Fee             | 1 month + tax                                                                                                                                       |                          |         |
| Other Info            | Guarantor Company: TBC / Auto lock / Air-Con /<br>Separated Toilet / Balcony / CS/CATV / Flooring /<br>Floor Heating / IH Stoves / Dishwasher / WIC |                          |         |
| Building Information  |                                                                                                                                                     |                          |         |
| Completion            | Mar, 2016                                                                                                                                           | Earthquake<br>Resistance | New     |
| Structure             | RC, 49 story                                                                                                                                        |                          |         |
| Car Parking           | extra charge                                                                                                                                        |                          |         |
| Bicycle Parking       | TBC                                                                                                                                                 |                          |         |
| Music<br>Instrument   | -                                                                                                                                                   | Pet                      | Allowed |
|                       |                                                                                                                                                     |                          |         |