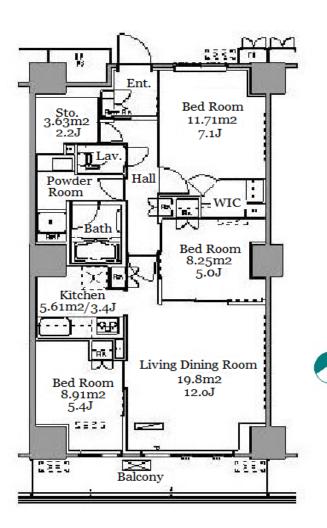

Transaction Type : Intermediate Agent Fee : 1 month + tax

Website : www.houserep-tokyo.com

Lease Conditions LAYOUT 3 BR 78.45 m<sup>2</sup>/844.42 ft<sup>2</sup> SIZE JPY 335,000 / month RENT Management Fee JPY12,000/month **Key Money** Deposit 2 months Standard lease for 24 months Lease Term Available Now **Renewal Fee** 1 month 1 month + tax**Agent Fee** Key Replacement Fee : JPY15,000 Tax not included / Guarantor Company : TBC / No Key Money / Auto lock **Other Info** / Air-Con / Separated Toilet / Balcony / Penalty Fee for Early Cancellation / Musical Instrument Negotiable / CS/CATV / Flooring / IH Stoves / Bathroom dryer / WIC **Building Information** Earthquake Mar, 2008 New Completion Resistance Structure RC, 20 story **Car Parking** TBC **Bicycle Parking** JPY200 ~ 300 + tax / monthMusic Allowed Negotiable Pet Instrument Motorcycle Parking (extra charge) / Trunk Room Facilities (extra charge) / Gym (( Included )) / Concierge / Delivery box / Elevator