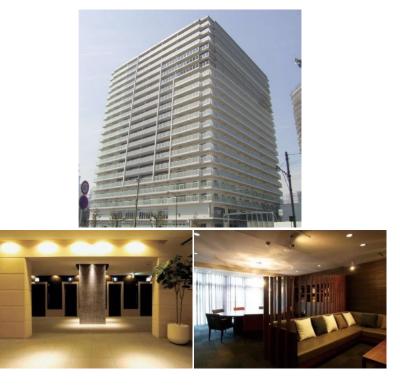

## Mid-rise Apt. in Toyosu, Tokyo Bay area

HOUSEREP TOKYO INC.

#301, 1-4-15, Hiroo, Shibuya-ku, Tokyo 150-0012, Japan

inquiry@houserep-tokyo.com

ハウスレップ トーキョー 株式会社

+81 (0)3 6427 5860

\*The actual Layout & Size may differ slightly from this floor plans & pictures.

Transaction Type : Intermediate Agent Fee : 1 month + tax

Website : www.houserep-tokyo.com

Lease Conditions LAYOUT 3 BR 78.45 m<sup>2</sup>/844.42 ft<sup>2</sup> SIZE JPY 335,000 / month RENT Management Fee JPY12,000/month **Key Money** Deposit 2 months Standard lease for 24 months Lease Term Available Now **Renewal Fee** 1 month 1 month + tax**Agent Fee** Key Replacement Fee : JPY15,000 Tax not included / Guarantor Company : TBC / No Key Money / Auto lock **Other Info** / Air-Con / Separated Toilet / Balcony / Penalty Fee for Early Cancellation / Musical Instrument Negotiable / CS/CATV / Flooring / IH Stoves / Bathroom dryer / WIC **Building Information** Earthquake Mar, 2008 New Completion Resistance Structure RC, 20 story **Car Parking** TBC **Bicycle Parking** JPY200 ~ 300 + tax / monthMusic Allowed Negotiable Pet Instrument Motorcycle Parking (extra charge) / Trunk Room Facilities (extra charge) / Gym (( Included )) / Concierge / Delivery box / Elevator