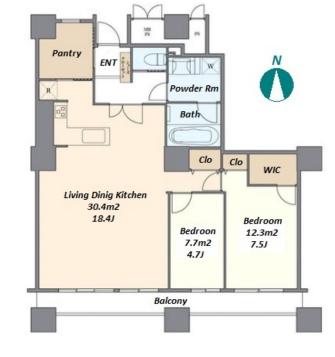

**Unit Floor** 

Floor Size(sqm)

Floor Size(sqft)

**Balcony** 

**Facing** 

**Unit Facilities** 

**Building Information** 

Structure

Cozy and High-rise apartment in Shinokubo

The actual Layout & Size may differ slightly from this floor plans & pictures.