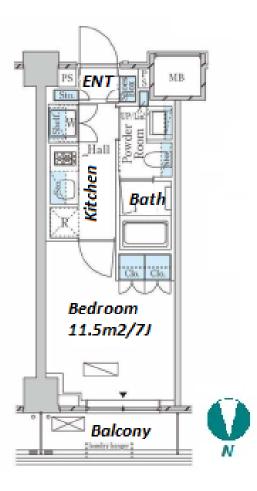

rne actual Layout & Size may unier signify from this froor plans & pre

Transaction Type : Intermediate Agent Fee : 1 month + tax

Website : www.houserep-tokyo.com

| Lease Conditions     |                                                                                                                                                                    |                          |         |  |  |  |  |  |
|----------------------|--------------------------------------------------------------------------------------------------------------------------------------------------------------------|--------------------------|---------|--|--|--|--|--|
| LAYOUT               | Studio                                                                                                                                                             |                          |         |  |  |  |  |  |
| SIZE                 | 25.31 m <sup>2</sup> /272.43 ft <sup>2</sup>                                                                                                                       |                          |         |  |  |  |  |  |
| RENT                 | JPY 121,000 / month                                                                                                                                                |                          |         |  |  |  |  |  |
| Management Fee       | JPY10,000/month                                                                                                                                                    |                          |         |  |  |  |  |  |
| Deposit              | 2 months                                                                                                                                                           | Key Money                | 1 month |  |  |  |  |  |
| Lease Term           | Standard lease for 24 months                                                                                                                                       |                          |         |  |  |  |  |  |
| Available            | Now                                                                                                                                                                |                          |         |  |  |  |  |  |
| Renewal Fee          | Fee 1 month                                                                                                                                                        |                          |         |  |  |  |  |  |
| Agent Fee            | 1 month + tax                                                                                                                                                      |                          |         |  |  |  |  |  |
| Other Info           | Key Replacement Fee : JPY20,000 Tax not<br>included / Guarantor Company : TBC / Auto lock /<br>Air-Con / Separated Toilet / Balcony / Flooring /<br>Bathroom dryer |                          |         |  |  |  |  |  |
| Building Information |                                                                                                                                                                    |                          |         |  |  |  |  |  |
| Completion           | Nov, 2022                                                                                                                                                          | Earthquake<br>Resistance | New     |  |  |  |  |  |
| Structure            | RC, 6 story                                                                                                                                                        |                          |         |  |  |  |  |  |
| Car Parking          | N/A                                                                                                                                                                |                          |         |  |  |  |  |  |
| Bicycle Parking      | for 1 space ( Inc                                                                                                                                                  | for 1 space (Included)   |         |  |  |  |  |  |
| Music<br>Instrument  | -                                                                                                                                                                  | Pet                      | N/A     |  |  |  |  |  |
| Facilities           | Motorcycle Parking (JPY3,000 + tax / month) /<br>Delivery box / Elevator / 24h Garbage Drop-off /<br>Newly-built (~1 y/o)                                          |                          |         |  |  |  |  |  |
| Remarks              |                                                                                                                                                                    |                          |         |  |  |  |  |  |