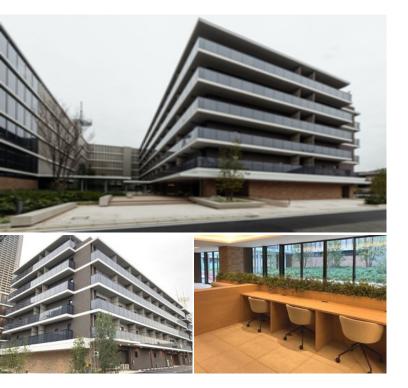

| FOR RENT Property ID No. :151815 |                          |                            |          | HOUSEREP TOKYO INC. Website : www.houserep-tokyo.com |   |                                                                                                          |  |  |  |
|----------------------------------|--------------------------|----------------------------|----------|------------------------------------------------------|---|----------------------------------------------------------------------------------------------------------|--|--|--|
| Property                         | LA TIERRA MUSASHIKOSUGI  |                            | Unit No. | ТҮРЕ                                                 |   |                                                                                                          |  |  |  |
| Property<br>Name                 |                          |                            | 225      | Apt.                                                 |   | Musashikosugi Station on Toyoko Line (7 min)<br>Musashikosugi Station on JR Shonan Shinjuku Line (7 min) |  |  |  |
| Address                          | 2-220-1, Kosugimachi, Na | kahara-Ku, Kawasaki-Shi, K | anagawa  |                                                      | - | Wusushikosugi staton on six Shohan Shinjuku Ene (7 mm)                                                   |  |  |  |

Low Rise Residence near Musashikosugi stn.

HOUSEREP TOKYO INC.

#301, 1-4-15, Hiroo, Shibuya-ku, Tokyo 150-0012, Japan

inquiry@houserep-tokyo.com

ハウスレップ トーキョー株式会社

+81 (0)3 6427 5860

\*The actual Layout & Size may differ slightly from this floor plans & pictures.

rne actual Layout & Size may unier signify from this froor plans & pre

Transaction Type : Intermediate Agent Fee : 1 month + tax

Website : www.houserep-tokyo.com

| Lease Conditions     |                                                                                                                                                                    |                          |         |  |  |  |  |  |
|----------------------|--------------------------------------------------------------------------------------------------------------------------------------------------------------------|--------------------------|---------|--|--|--|--|--|
| LAYOUT               | Studio                                                                                                                                                             |                          |         |  |  |  |  |  |
| SIZE                 | 25.31 m <sup>2</sup> /272.43 ft <sup>2</sup>                                                                                                                       |                          |         |  |  |  |  |  |
| RENT                 | JPY 121,000 / month                                                                                                                                                |                          |         |  |  |  |  |  |
| Management Fee       | JPY10,000/month                                                                                                                                                    |                          |         |  |  |  |  |  |
| Deposit              | 2 months                                                                                                                                                           | Key Money                | 1 month |  |  |  |  |  |
| Lease Term           | Standard lease for 24 months                                                                                                                                       |                          |         |  |  |  |  |  |
| Available            | Now                                                                                                                                                                |                          |         |  |  |  |  |  |
| Renewal Fee          | Fee 1 month                                                                                                                                                        |                          |         |  |  |  |  |  |
| Agent Fee            | 1 month + tax                                                                                                                                                      |                          |         |  |  |  |  |  |
| Other Info           | Key Replacement Fee : JPY20,000 Tax not<br>included / Guarantor Company : TBC / Auto lock /<br>Air-Con / Separated Toilet / Balcony / Flooring /<br>Bathroom dryer |                          |         |  |  |  |  |  |
| Building Information |                                                                                                                                                                    |                          |         |  |  |  |  |  |
| Completion           | Nov, 2022                                                                                                                                                          | Earthquake<br>Resistance | New     |  |  |  |  |  |
| Structure            | RC, 6 story                                                                                                                                                        |                          |         |  |  |  |  |  |
| Car Parking          | N/A                                                                                                                                                                |                          |         |  |  |  |  |  |
| Bicycle Parking      | for 1 space ( Inc                                                                                                                                                  | for 1 space (Included)   |         |  |  |  |  |  |
| Music<br>Instrument  | -                                                                                                                                                                  | Pet                      | N/A     |  |  |  |  |  |
| Facilities           | Motorcycle Parking (JPY3,000 + tax / month) /<br>Delivery box / Elevator / 24h Garbage Drop-off /<br>Newly-built (~1 y/o)                                          |                          |         |  |  |  |  |  |
| Remarks              |                                                                                                                                                                    |                          |         |  |  |  |  |  |