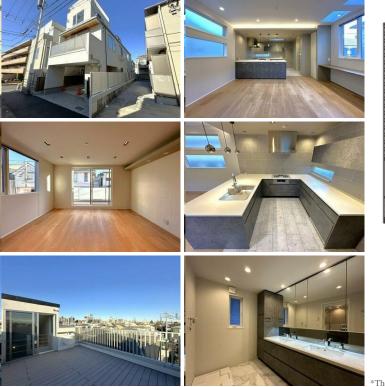

| Property       | ID No. :151753 | HOUSEREP TOK | YO INC. W | Vebsite : www.houserep-tokyo.com | inquiry@houserep-tokyo.com     |         | [House] FOR SALE                 | Gross Yield : - |
|----------------|----------------|--------------|-----------|----------------------------------|--------------------------------|---------|----------------------------------|-----------------|
| Sales<br>Price | 168,000,000 JP | Y Access     |           | Meidaimae Station on             | Keio Inokashira Line 2 min. wa |         | AVANT MEIDAIMA                   | ΑE              |
| Tax            | Included       |              |           |                                  |                                | Inallie |                                  |                 |
|                |                |              |           |                                  |                                | Address | 1, Matsubara, Setagaya-Ku, Tokyo |                 |

\*The actual Layout & Size may differ slightly from this floor plans & pictures.

| Unit/Property Information  |                                                                                                                          |                          |            |  |  |  |
|----------------------------|--------------------------------------------------------------------------------------------------------------------------|--------------------------|------------|--|--|--|
| LAYOUT                     | 2 BR+S                                                                                                                   | Management Fee           | -          |  |  |  |
| Unit Floor                 | 1F~3F                                                                                                                    | Repair Fund              | -          |  |  |  |
| Floor Size(sqm)            | 167.18 m²                                                                                                                | Other Fee                | -          |  |  |  |
| Floor Size(sqft)           | 1799.51 ft <sup>2</sup>                                                                                                  | <b>Total Monthly Fee</b> | -          |  |  |  |
| Balcony                    | -                                                                                                                        | Current Status           | Vacant     |  |  |  |
| Facing                     | South                                                                                                                    | Hand Over                | Negotiable |  |  |  |
| Unit Facilities            | Unit FacilitiesAir-Con, Separated Toilet, Balcony, Roof Balcony,<br>Floor Heating, Dishwasher, Bathroom dryer, 2 Toilets |                          |            |  |  |  |
| Building Information       |                                                                                                                          |                          |            |  |  |  |
| Structure                  | Wooden 3 floors above                                                                                                    |                          |            |  |  |  |
| Total Units                | -                                                                                                                        | Completion               | Oct, 2023  |  |  |  |
| Car Parking                | for 1 Space ( Included )                                                                                                 | Pet                      | -          |  |  |  |
| Developer Name             | per Name -                                                                                                               |                          |            |  |  |  |
| Management<br>company&Type | -                                                                                                                        |                          |            |  |  |  |
| Common Facility            | Facility House, Delivery box, New Earthquake Resistance Standard,<br>Close to Station                                    |                          |            |  |  |  |
|                            |                                                                                                                          |                          |            |  |  |  |