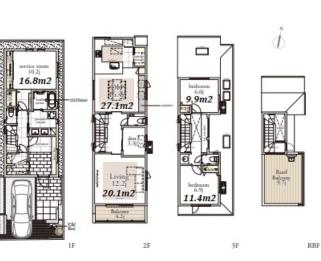

\*The actual Layout & Size may differ slightly from this floor plans & pictures.

| Unit/Property Information  |                                                                                                                          |                          |            |  |  |  |
|----------------------------|--------------------------------------------------------------------------------------------------------------------------|--------------------------|------------|--|--|--|
| LAYOUT                     | 2 BR+S                                                                                                                   | Management Fee           | -          |  |  |  |
| Unit Floor                 | 1F~3F                                                                                                                    | Repair Fund              | -          |  |  |  |
| Floor Size(sqm)            | 167.18 m²                                                                                                                | Other Fee                | -          |  |  |  |
| Floor Size(sqft)           | 1799.51 ft <sup>2</sup>                                                                                                  | <b>Total Monthly Fee</b> | -          |  |  |  |
| Balcony                    | -                                                                                                                        | Current Status           | Vacant     |  |  |  |
| Facing                     | South                                                                                                                    | Hand Over                | Negotiable |  |  |  |
| Unit Facilities            | Unit FacilitiesAir-Con, Separated Toilet, Balcony, Roof Balcony,<br>Floor Heating, Dishwasher, Bathroom dryer, 2 Toilets |                          |            |  |  |  |
| Building Information       |                                                                                                                          |                          |            |  |  |  |
| Structure                  | Wooden 3 floors above                                                                                                    |                          |            |  |  |  |
| Total Units                | -                                                                                                                        | Completion               | Oct, 2023  |  |  |  |
| Car Parking                | for 1 Space ( Included )                                                                                                 | Pet                      | -          |  |  |  |
| Developer Name             | per Name -                                                                                                               |                          |            |  |  |  |
| Management<br>company&Type | -                                                                                                                        |                          |            |  |  |  |
| Common Facility            | Facility House, Delivery box, New Earthquake Resistance Standard,<br>Close to Station                                    |                          |            |  |  |  |
|                            |                                                                                                                          |                          |            |  |  |  |

| Land | Information |  |
|------|-------------|--|
|      |             |  |

|  | Laid mornation        |                                                      |                 |             |  |  |
|--|-----------------------|------------------------------------------------------|-----------------|-------------|--|--|
|  | Lot Area              | 100.58 m²                                            | Land lease term | -           |  |  |
|  | Ownership Type        | Ownership                                            | Land lease fee  | -           |  |  |
|  | Co-ower's Share       | -                                                    | Land Category   | Residential |  |  |
|  | City Planning<br>area | Urban Planning District / Quasi-fire Prevention Area |                 |             |  |  |
|  | Use Zoning            | Category I exclusively low-rise residential zone     |                 |             |  |  |
|  | Current Status        | -                                                    | Bldg. to Land % | 60%         |  |  |
|  | Hand Over             | -                                                    | Floor to Land % | 150%        |  |  |
|  | Private Road          | -                                                    | Set Back        | -           |  |  |
|  | Other Conditions      |                                                      |                 |             |  |  |