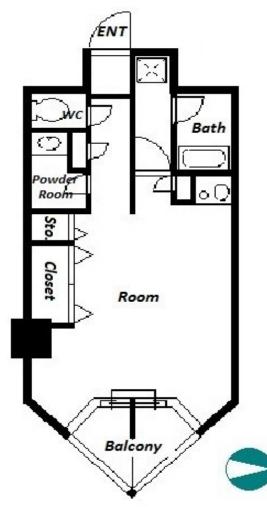

 $\ensuremath{^*\mathrm{The}}$  actual Layout & Size may differ slightly from this floor plans & pictures.

Transaction Type : Intermediate Agent Fee : 1 month + tax

Website : www.houserep-tokyo.com

Remarks

| Lease Conditions       |                                                                                                                                                                                                          |                          |     |  |  |  |  |
|------------------------|----------------------------------------------------------------------------------------------------------------------------------------------------------------------------------------------------------|--------------------------|-----|--|--|--|--|
| LAYOUT                 | Studio                                                                                                                                                                                                   |                          |     |  |  |  |  |
| SIZE                   | 39.63 m <sup>2</sup> /426.57 ft <sup>2</sup>                                                                                                                                                             |                          |     |  |  |  |  |
| RENT                   | JPY 132,000 / month                                                                                                                                                                                      |                          |     |  |  |  |  |
| Management Fee         | -                                                                                                                                                                                                        |                          |     |  |  |  |  |
| Deposit                | 2 months Key Money -                                                                                                                                                                                     |                          |     |  |  |  |  |
| Lease Term             | Standard lease for 24 months                                                                                                                                                                             |                          |     |  |  |  |  |
| Available              | Now                                                                                                                                                                                                      |                          |     |  |  |  |  |
| Renewal Fee            | 1 month                                                                                                                                                                                                  |                          |     |  |  |  |  |
| Agent Fee              | 1 month + tax                                                                                                                                                                                            |                          |     |  |  |  |  |
| Other Info             | Key Replacement Fee : JPY30,000 Tax not<br>included / Guarantor Company : TBC / No Key<br>Money / Auto lock / Air-Con / Separated Toilet /<br>Balcony / Penalty Fee for Early Cancellation /<br>Flooring |                          |     |  |  |  |  |
| Building Information   |                                                                                                                                                                                                          |                          |     |  |  |  |  |
| Completion             | Sep, 1993                                                                                                                                                                                                | Earthquake<br>Resistance | New |  |  |  |  |
| Structure              | SRC, 11 story                                                                                                                                                                                            |                          |     |  |  |  |  |
| Car Parking            | N/A                                                                                                                                                                                                      |                          |     |  |  |  |  |
| <b>Bicycle Parking</b> | N/A                                                                                                                                                                                                      |                          |     |  |  |  |  |
| Music<br>Instrument    | -                                                                                                                                                                                                        | Pet                      | N/A |  |  |  |  |
| Facilities             | Motorcycle Park                                                                                                                                                                                          | cing (TBC)               |     |  |  |  |  |