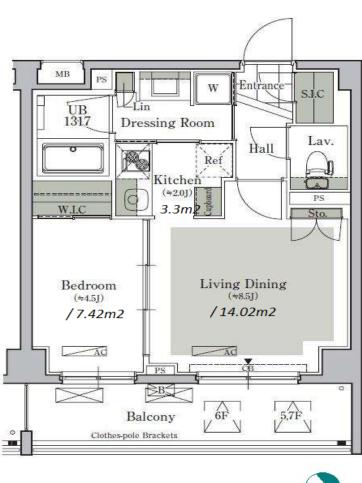

Lease Conditions

LAYOUT

SIZE

RENT

Deposit

Lease Term

1 BR

1 month

Management Fee JPY10,000/month

38.83 m<sup>2</sup>/417.96 ft<sup>2</sup>

Fixed term lease for 24 months

JPY 150,000 / month

Key Money

1 month

Renters Insuarance : Required / Bicycle parking : Registration fee: 2,000yen+tax / Pet: additional one month for deposit