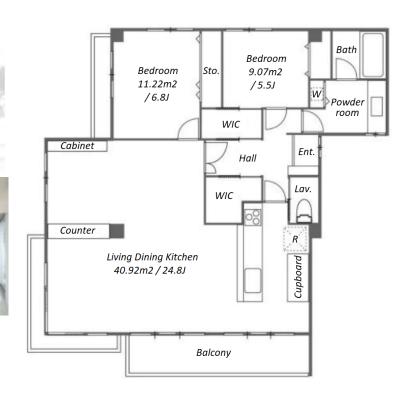

1-8-39, Shimomeguro, Meguro-Ku, Tokyo

Lease Conditions 2 BR **LAYOUT** 125.81 m<sup>2</sup>/1354.2 ft<sup>2</sup> SIZE JPY 450,000 / month RENT **Management Fee Deposit** 2 months **Key Money** 1 month **Lease Term** Fixed term lease for 48 months Available Negotiable Renewal Fee 1 month + tax**Agent Fee** Guarantor Company: TBC / Renovated / Fridge / Air-Con / Separated Toilet / Balcony / Musical Other Info Instrument Negotiable / Nice Views / Flooring / Washer / Dryer / Dishwasher / Oven / Bathroom dryer / WIC / Corner Unit **Building Information** Earthquake Sep, 1970 Old Completion Resistance Structure SRC, 15 story **Car Parking** JPY23,300 + tax / month**Bicycle Parking** Music Negotiable Pet Allowed **Instrument** 

\*The actual Layout & Size may differ slightly from this floor plans & pictures.

inquiry@houserep-tokyo.com

+81 (0)3 6427 5860

Transaction Type: Intermediate Agent Fee: 1 month + tax

Website: www.houserep-tokyo.com