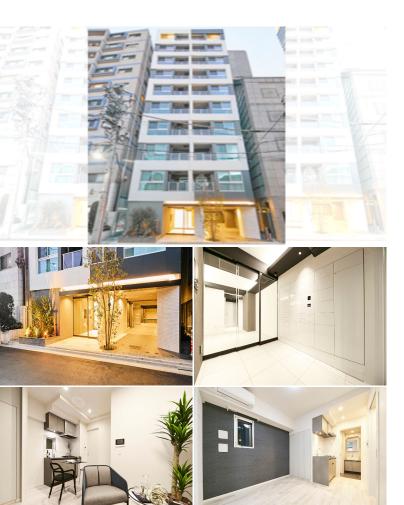

FOR RENT Property ID No.:151677 HOUSEREP TOKYO INC. Website: www.houserep-tokyo.com

Property Name

Address

THE LIONS FORSIA HACCHOBORI

 Unit No.
 TYPE

 401
 Apt.

Access

Hacchoubori Station on JR Keiyo Line (5 min)
Hacchoubori Station on Hibiya Line (6 min)
Shinntomichou Station on Yurakucho Line (9 min)

1-12-10, Minato, Chuo-Ku, Tokyo

\*The actual Layout & Size may differ slightly from this floor plans & pictures.

Corner Unit

| uilding Information |                                                                                |                          |         |
|---------------------|--------------------------------------------------------------------------------|--------------------------|---------|
| Completion          | Dec, 2023                                                                      | Earthquake<br>Resistance | New     |
| Structure           | RC, 10 story                                                                   |                          |         |
| Car Parking         | -                                                                              |                          |         |
| Bicycle Parking     | extra charge                                                                   |                          |         |
| Music<br>Instrument | Negotiable                                                                     | Pet                      | Allowed |
| Facilities          | Janitor / Delivery box / Elevator / Close to Station /<br>Newly-built (~1 y/o) |                          |         |