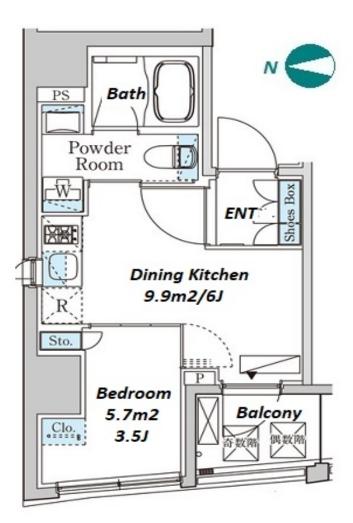

## Lease Conditions 1BR **LAYOUT** 25.54 m<sup>2</sup>/274.91 ft<sup>2</sup> SIZE JPY 145,000 / month RENT Management Fee JPY15,000/month **Key Money Deposit** 2 months **Lease Term** Standard lease for 24 months Available Now Renewal Fee 1 month Agent Fee 1 month + taxKey Replacement Fee: JPY15,000 Tax not included / Guarantor Company: TBC / No Key Money / Auto lock / Air-Con / Separated Toilet / Balcony / Internet Included Other Info Penalty Fee for Early Cancellation / Musical Instrument Negotiable / CS/CATV / Flooring / Bathroom dryer /

Corner Unit

| uilding Information |                                                                                |                          |         |
|---------------------|--------------------------------------------------------------------------------|--------------------------|---------|
| Completion          | Dec, 2023                                                                      | Earthquake<br>Resistance | New     |
| Structure           | RC, 10 story                                                                   |                          |         |
| Car Parking         | -                                                                              |                          |         |
| Bicycle Parking     | extra charge                                                                   |                          |         |
| Music<br>Instrument | Negotiable                                                                     | Pet                      | Allowed |
| Facilities          | Janitor / Delivery box / Elevator / Close to Station /<br>Newly-built (~1 y/o) |                          |         |