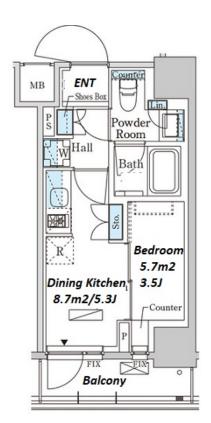

## Modern Mid Rise Apt. near Kayabacho stn.

\*The actual Layout & Size may differ slightly from this floor plans & pictures.

#301, 1-4-15, Hiroo, Shibuya-ku, Tokyo 150-0012, Japan +81 (0)3 6427 5860 inquiry@houserep-tokyo.com

Transaction Type: Intermediate Agent Fee: 1 month + tax

Website: www.houserep-tokyo.com

| Lease Conditions      |                                                                                                                                                                                                                             |                          |     |
|-----------------------|-----------------------------------------------------------------------------------------------------------------------------------------------------------------------------------------------------------------------------|--------------------------|-----|
| LAYOUT                | 1 BR                                                                                                                                                                                                                        |                          |     |
| SIZE                  | 25.17 m²/270.92 ft²                                                                                                                                                                                                         |                          |     |
| RENT                  | JPY 139,000 / month                                                                                                                                                                                                         |                          |     |
| <b>Management Fee</b> | JPY12,000/month                                                                                                                                                                                                             |                          |     |
| Deposit               | 2 months                                                                                                                                                                                                                    | Key Money                | -   |
| Lease Term            | Standard lease for 24 months                                                                                                                                                                                                |                          |     |
| Available             | Now                                                                                                                                                                                                                         |                          |     |
| Renewal Fee           | 1 month                                                                                                                                                                                                                     |                          |     |
| Agent Fee             | 1 month + tax                                                                                                                                                                                                               |                          |     |
| Other Info            | Guarantor Company: TBC / No Key Money / Free<br>rent / Auto lock / Air-Con / Separated Toilet /<br>Balcony / Penalty Fee for Early Cancellation /<br>Musical Instrument Negotiable / CS/CATV /<br>Flooring / Bathroom dryer |                          |     |
| Building Information  |                                                                                                                                                                                                                             |                          |     |
| Completion            | Sep, 2023                                                                                                                                                                                                                   | Earthquake<br>Resistance | New |
| Structure             | RC, 12 story                                                                                                                                                                                                                |                          |     |
| Car Parking           | -                                                                                                                                                                                                                           |                          |     |
| Bicycle Parking       | JPY300 + tax / month                                                                                                                                                                                                        |                          |     |
| Music<br>Instrument   | Negotiable                                                                                                                                                                                                                  | Pet                      |     |
|                       |                                                                                                                                                                                                                             |                          |     |