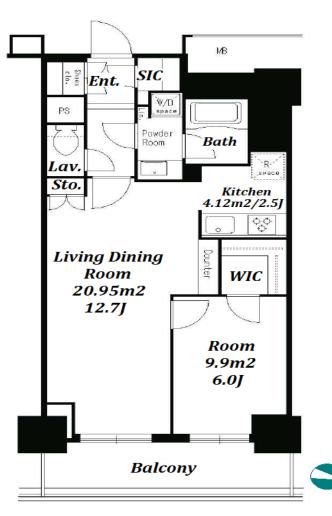

Remarks

Renters Insuarance : Required / Bicycle parking : Registration fee: JPY.2,000+tax

| SIZE                 | 52.96 m <sup>2</sup> /570.05 ft <sup>2</sup>                                                                                                                                                                                                           |                          |         |  |  |  |  |  |
|----------------------|--------------------------------------------------------------------------------------------------------------------------------------------------------------------------------------------------------------------------------------------------------|--------------------------|---------|--|--|--|--|--|
| RENT                 | JPY 187,000 / month                                                                                                                                                                                                                                    |                          |         |  |  |  |  |  |
| Management Fee       | JPY8,000/month                                                                                                                                                                                                                                         |                          |         |  |  |  |  |  |
| Deposit              | 2 months                                                                                                                                                                                                                                               | Key Money                | 1 month |  |  |  |  |  |
| Lease Term           | Standard lease for 24 months                                                                                                                                                                                                                           |                          |         |  |  |  |  |  |
| Available            | End, Feb, 2024                                                                                                                                                                                                                                         |                          |         |  |  |  |  |  |
| Renewal Fee          | 1 month                                                                                                                                                                                                                                                |                          |         |  |  |  |  |  |
| Agent Fee            | 1 month + tax                                                                                                                                                                                                                                          |                          |         |  |  |  |  |  |
| Other Info           | Key Replacement Fee : JPY20,000 Tax not<br>included / Guarantor Company : TBC / Auto lock /<br>Air-Con / Separated Toilet / Balcony / Internet<br>(Extra Charge) / Penalty Fee for Early Cancellation<br>/ Flooring / IH Stoves / Bathroom dryer / WIC |                          |         |  |  |  |  |  |
| Building Information | Building Information                                                                                                                                                                                                                                   |                          |         |  |  |  |  |  |
| Completion           | Apr, 2008                                                                                                                                                                                                                                              | Earthquake<br>Resistance | New     |  |  |  |  |  |
| Structure            | RC, 23 story                                                                                                                                                                                                                                           |                          |         |  |  |  |  |  |
| Car Parking          | extra charge                                                                                                                                                                                                                                           |                          |         |  |  |  |  |  |
| Bicycle Parking      | TBC                                                                                                                                                                                                                                                    |                          |         |  |  |  |  |  |
| Music<br>Instrument  | -                                                                                                                                                                                                                                                      | Pet                      | -       |  |  |  |  |  |
| Facilities           | Motorcycle Parking (TBC) / Near Large Parks /<br>Concierge / Delivery box / Elevator                                                                                                                                                                   |                          |         |  |  |  |  |  |

Lease Conditions

LAYOUT

1 BR

HOUSEREP TOKYO INC. ハウスレップ トーキョー 株式会社 #301, 1-4-15, Hiroo, Shibuya-ku, Tokyo 150-0012, Japan

+81 (0)3 6427 5860 inquiry@houserep-tokyo.com