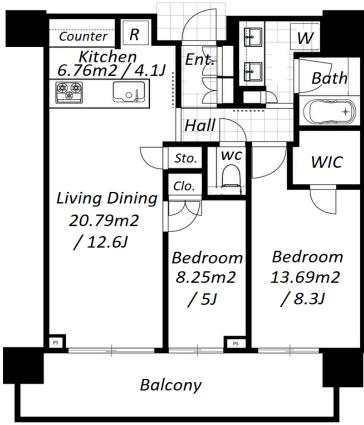

 $\label{eq:Transaction} Type: Intermediate \\ Agent Fee: 1 month + tax$ 

Website: www.houserep-tokyo.com

| Lease Conditions      |                                                                                                                                                       |                          |         |
|-----------------------|-------------------------------------------------------------------------------------------------------------------------------------------------------|--------------------------|---------|
| LAYOUT                | 2 BR                                                                                                                                                  |                          |         |
| SIZE                  | 67.93 m <sup>2</sup> /731.19 ft <sup>2</sup>                                                                                                          |                          |         |
| RENT                  | JPY 458,000 / month                                                                                                                                   |                          |         |
| <b>Management Fee</b> | JPY20,000/month                                                                                                                                       |                          |         |
| Deposit               | 1 month                                                                                                                                               | Key Money                | 1 month |
| Lease Term            | Standard lease for 24 months                                                                                                                          |                          |         |
| Available             | Negotiable                                                                                                                                            |                          |         |
| Renewal Fee           | 1 month                                                                                                                                               |                          |         |
| Agent Fee             | 1 month + tax                                                                                                                                         |                          |         |
| Other Info            | Guarantor Company: TBC / Auto lock / Air-Con /<br>Separated Toilet / Balcony / No Smoking / Flooring<br>/ Floor Heating / Dishwasher / Bathroom dryer |                          |         |
| Building Information  |                                                                                                                                                       |                          |         |
| Completion            | May, 2015                                                                                                                                             | Earthquake<br>Resistance | New     |
| Structure             | RC, 30 story                                                                                                                                          |                          |         |
| Car Parking           | for 1 space ( Included )                                                                                                                              |                          |         |
| Bicycle Parking       | extra charge                                                                                                                                          |                          |         |
| Music<br>Instrument   | -                                                                                                                                                     | Pet                      | N/A     |
| Facilities            | Motorcycle Parking (TBC) / Gym (( Included )) /<br>Near Large Parks / Concierge / Delivery box /<br>Elevator                                          |                          |         |