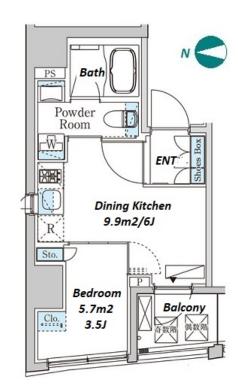

#301, 1-4-15, Hiroo, Shibuya-ku, Tokyo 150-0012, Japan +81 (0)3 6427 5860 inquiry@houserep-tokyo.com

Transaction Type: Intermediate Agent Fee: 1 month + tax

Website: www.houserep-tokyo.com

| Lease Conditions      |                                                                                                                                                                                                                                                           |                          |         |
|-----------------------|-----------------------------------------------------------------------------------------------------------------------------------------------------------------------------------------------------------------------------------------------------------|--------------------------|---------|
| LAYOUT                | 1 BR                                                                                                                                                                                                                                                      |                          |         |
| SIZE                  | 25.54 m <sup>2</sup> /274.91 ft <sup>2</sup>                                                                                                                                                                                                              |                          |         |
| RENT                  | JPY 146,000 / month                                                                                                                                                                                                                                       |                          |         |
| <b>Management Fee</b> | JPY15,000/month                                                                                                                                                                                                                                           |                          |         |
| Deposit               | 2 months                                                                                                                                                                                                                                                  | Key Money                | -       |
| Lease Term            | Standard lease for 24 months                                                                                                                                                                                                                              |                          |         |
| Available             | Now                                                                                                                                                                                                                                                       |                          |         |
| Renewal Fee           | 1 month                                                                                                                                                                                                                                                   |                          |         |
| Agent Fee             | 1 month + tax                                                                                                                                                                                                                                             |                          |         |
| Other Info            | Key Replacement Fee : JPY15,000 Tax not included / Guarantor Company : TBC / No Key Money / Auto lock / Air-Con / Separated Toilet / Balcony / Internet Included / Penalty Fee for Early Cancellation / CS/CATV / Flooring / Bathroom dryer / Corner Unit |                          |         |
| Building Information  | 1                                                                                                                                                                                                                                                         |                          |         |
| Completion            | Dec, 2023                                                                                                                                                                                                                                                 | Earthquake<br>Resistance | New     |
| Structure             | RC, 10 story                                                                                                                                                                                                                                              |                          |         |
| Car Parking           | -                                                                                                                                                                                                                                                         |                          |         |
| Bicycle Parking       | extra charge                                                                                                                                                                                                                                              |                          |         |
| Music<br>Instrument   | -                                                                                                                                                                                                                                                         | Pet                      | Allowed |
|                       |                                                                                                                                                                                                                                                           |                          |         |