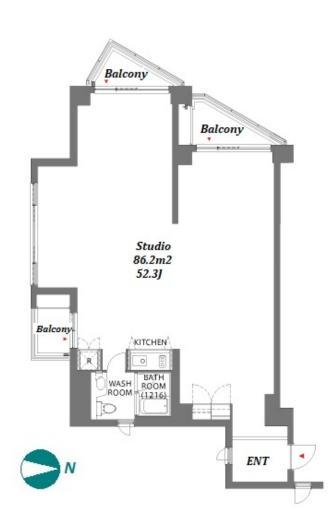

\*The actual Layout & Size may differ slightly from this floor plans & pictures

HOUSEREP TOKYO INC. ハウスレップ トーキョー 株式会社 #301, 1-4-15, Hiroo, Shibuya-ku, Tokyo 150-0012, Japan

inquiry@houserep-tokyo.com

+81 (0)3 6427 5860

Transaction Type: Intermediate Agent Fee: 1 month + tax

Website: www.houserep-tokyo.com

| Lease Conditions      |                                                                                                                 |                          |     |
|-----------------------|-----------------------------------------------------------------------------------------------------------------|--------------------------|-----|
| LAYOUT                | Studio                                                                                                          |                          |     |
| SIZE                  | 104.11 m <sup>2</sup> /1120.63 ft <sup>2</sup>                                                                  |                          |     |
| RENT                  | JPY 750,000 / month                                                                                             |                          |     |
| <b>Management Fee</b> | -                                                                                                               |                          |     |
| Deposit               | 4 months                                                                                                        | <b>Key Money</b>         | -   |
| Lease Term            | Fixed term lease for 36 months                                                                                  |                          |     |
| Available             | Mid, Apr, 2024                                                                                                  |                          |     |
| Renewal Fee           | -                                                                                                               |                          |     |
| Agent Fee             | 1 month + tax                                                                                                   |                          |     |
| Other Info            | Office Use Allowed / No Key Money / Air-Con /<br>Balcony / SOHO Allowed / Penalty Fee for Early<br>Cancellation |                          |     |
| Building Information  |                                                                                                                 |                          |     |
| Completion            | Mar, 1999                                                                                                       | Earthquake<br>Resistance | New |
| Structure             | RC, 9 story                                                                                                     |                          |     |
|                       |                                                                                                                 |                          |     |