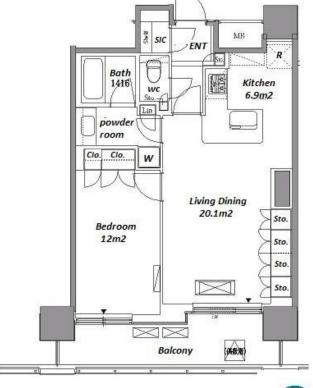

| Lease Conditions     |                                                                                                                                                                                                                                                                                                   |                          |            |
|----------------------|---------------------------------------------------------------------------------------------------------------------------------------------------------------------------------------------------------------------------------------------------------------------------------------------------|--------------------------|------------|
| LAYOUT               | 1 BR                                                                                                                                                                                                                                                                                              |                          |            |
| SIZE                 | 55.06 m <sup>2</sup> /592.66 ft <sup>2</sup>                                                                                                                                                                                                                                                      |                          |            |
| RENT                 | JPY 265,000 / month                                                                                                                                                                                                                                                                               |                          |            |
| Management Fee       | JPY15,000/month                                                                                                                                                                                                                                                                                   |                          |            |
| Deposit              | 2 months                                                                                                                                                                                                                                                                                          | Key Money                | 1 month    |
| Lease Term           | Standard lease for 24 months                                                                                                                                                                                                                                                                      |                          |            |
| Available            | Now                                                                                                                                                                                                                                                                                               |                          |            |
| Renewal Fee          | 1 month                                                                                                                                                                                                                                                                                           |                          |            |
| Agent Fee            | 1 month + tax                                                                                                                                                                                                                                                                                     |                          |            |
| Other Info           | Key Replacement Fee: JPY20,000 Tax not included / Guarantor Company: TBC / No Key Money / Auto lock / Renovated / Air-Con / Separated Toilet / Balcony / Internet (Extra Charge) / Penalty Fee for Early Cancellation / Musical Instrument Negotiable / Flooring / Floor Heating / Bathroom dryer |                          |            |
| Building Information |                                                                                                                                                                                                                                                                                                   |                          |            |
| Completion           | Jan, 2007                                                                                                                                                                                                                                                                                         | Earthquake<br>Resistance | New        |
| Structure            | RC, 30 story                                                                                                                                                                                                                                                                                      |                          |            |
| Car Parking          | TBC                                                                                                                                                                                                                                                                                               |                          |            |
| Bicycle Parking      | TBC                                                                                                                                                                                                                                                                                               |                          |            |
| Music<br>Instrument  | Negotiable                                                                                                                                                                                                                                                                                        | Pet                      | Negotiable |
|                      |                                                                                                                                                                                                                                                                                                   |                          |            |