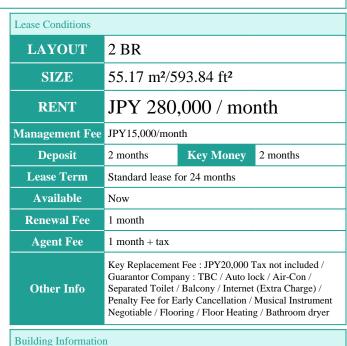

Transaction Type: Intermediate Agent Fee: 1 month + tax

Website: www.houserep-tokyo.com

Internet fee: JPY1,500+tax/month

Remarks

Tenant service membership fee: JPY.10,000+tax/2yrs.