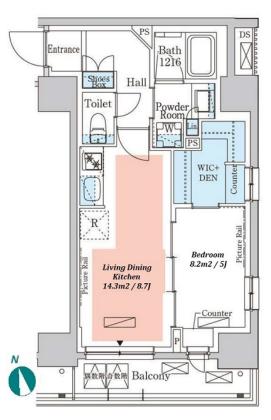

| Lease Conditions     |                                                                                                                                                                                                                                                                                      |  |  |  |  |  |  |
|----------------------|--------------------------------------------------------------------------------------------------------------------------------------------------------------------------------------------------------------------------------------------------------------------------------------|--|--|--|--|--|--|
| LAYOUT               | 1 BR                                                                                                                                                                                                                                                                                 |  |  |  |  |  |  |
| SIZE                 | 40.21 m <sup>2</sup> /432.81 ft <sup>2</sup>                                                                                                                                                                                                                                         |  |  |  |  |  |  |
| RENT                 | JPY 244,000 / month                                                                                                                                                                                                                                                                  |  |  |  |  |  |  |
| Management Fee       | JPY15,000/month                                                                                                                                                                                                                                                                      |  |  |  |  |  |  |
| Deposit              | 2 months Key Money -                                                                                                                                                                                                                                                                 |  |  |  |  |  |  |
| Lease Term           | Standard lease for 24 months                                                                                                                                                                                                                                                         |  |  |  |  |  |  |
| Available            | Now                                                                                                                                                                                                                                                                                  |  |  |  |  |  |  |
| Renewal Fee          | 1 month                                                                                                                                                                                                                                                                              |  |  |  |  |  |  |
| Agent Fee            | 1 month + tax                                                                                                                                                                                                                                                                        |  |  |  |  |  |  |
| Other Info           | Guarantor Company : TBC / No Key Money / Free rent /<br>Auto lock / Air-Con / Separated Toilet / Balcony /<br>Internet Included / Penalty Fee for Early Cancellation /<br>Musical Instrument Negotiable / CS/CATV / Flooring /<br>Floor Heating / Bathroom dryer / WIC / Corner Unit |  |  |  |  |  |  |
| Building Information |                                                                                                                                                                                                                                                                                      |  |  |  |  |  |  |
| Completion           | Sep, 2023 Earthquake<br>Resistance New                                                                                                                                                                                                                                               |  |  |  |  |  |  |
| Structure            | RC, 12 story                                                                                                                                                                                                                                                                         |  |  |  |  |  |  |
| Car Parking          | -                                                                                                                                                                                                                                                                                    |  |  |  |  |  |  |
| Bicycle Parking      | JPY300 + tax / month                                                                                                                                                                                                                                                                 |  |  |  |  |  |  |
| Music<br>Instrument  | Negotiable Pet                                                                                                                                                                                                                                                                       |  |  |  |  |  |  |
| Facilities           | Within 20 min to Tokyo station by car / Janitor /<br>Delivery box / Elevator / Close to Station / 24h<br>Garbage Drop-off / Newly-built (~1 y/o)                                                                                                                                     |  |  |  |  |  |  |
| Remarks              |                                                                                                                                                                                                                                                                                      |  |  |  |  |  |  |