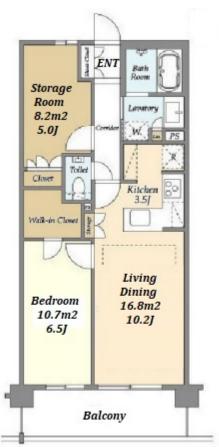

## Modern Low Rise Apt. in Oyamadai

Lease Conditions 1 BR + S**LAYOUT** 57.22 m<sup>2</sup>/615.91 ft<sup>2</sup> SIZE JPY 220,000 / month RENT Management Fee JPY10,000/month **Key Money Deposit** 2 months Standard lease for 24 months **Lease Term** Available Now Renewal Fee 1 month **Agent Fee** 1 month + taxKey Replacement Fee: JPY20,000 Tax not included / Guarantor Company: TBC / No Key Money / Free rent / Auto lock / Air-Con / Separated Toilet / Balcony / Other Info Internet Included / Penalty Fee for Early Cancellation / Flooring / Floor Heating / Dishwasher / Bathroom dryer / **Building Information** 

\*The actual Layout & Size may differ slightly from this floor plans & pictures.

#301, 1-4-15, Hiroo, Shibuya-ku, Tokyo 150-0012, Japan +81 (0)3 6427 5860 inquiry@houserep-tokyo.com

 $\label{eq:Transaction Type : Intermediate} \\ Agent Fee: 1 month + tax$ 