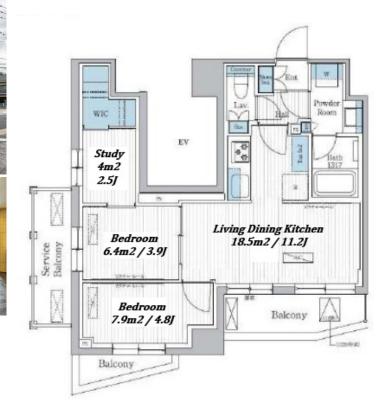

## PARK AXIS TOYOCHO RESIDENCE

TYPE Unit No.

1225

Apt.

Touyouchou Station on Tozai Line (6 min)

5-31-12, Toyo, Koto-Ku, Tokyo Address

2 BR + S**LAYOUT** 50.33 m<sup>2</sup>/541.74 ft<sup>2</sup> SIZE JPY 280,000 / month RENT Management Fee JPY18,000/month **Key Money Deposit** 2 months Standard lease for 24 months **Lease Term** Available Now Renewal Fee 1 month 1 month + tax**Agent Fee** Key Replacement Fee: JPY15,000 Tax not included / Guarantor Company: TBC / No Key Money / Auto lock / Air-Con / Separated Toilet / Balcony / Penalty Fee for Other Info Early Cancellation / Musical Instrument Negotiable / CS/CATV / Flooring / Bathroom dryer / WIC / Corner Unit **Building Information** 

Elevator / Newly-built (~7 y/o)

\*The actual Layout & Size may differ slightly from this floor plans & pictures.