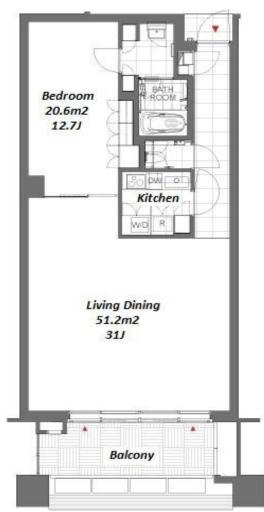

Transaction Type: Intermediate Agent Fee: 1 month + tax

Website: www.houserep-tokyo.com

| mm)                   |                   |                                                                                                                                                                                                                                               |                          |            |
|-----------------------|-------------------|-----------------------------------------------------------------------------------------------------------------------------------------------------------------------------------------------------------------------------------------------|--------------------------|------------|
| Lease Conditions      |                   |                                                                                                                                                                                                                                               |                          |            |
| LA                    | YOUT              | 1 BR                                                                                                                                                                                                                                          |                          |            |
|                       | SIZE              | 100.17 m <sup>2</sup> /1078.22 ft <sup>2</sup>                                                                                                                                                                                                |                          |            |
| I                     | RENT              | JPY 1,060,000 / month                                                                                                                                                                                                                         |                          |            |
| <b>Management Fee</b> |                   | -                                                                                                                                                                                                                                             |                          |            |
| I                     | Deposit           | 4 months                                                                                                                                                                                                                                      | Key Money                | -          |
| Lea                   | ase Term          | Fixed term lease for 36 months                                                                                                                                                                                                                |                          |            |
| A                     | vailable          | End, May, 2024                                                                                                                                                                                                                                |                          |            |
| Rei                   | newal Fee         | -                                                                                                                                                                                                                                             |                          |            |
| A                     | gent Fee          | 1 month + tax                                                                                                                                                                                                                                 |                          |            |
| Ot                    | her Info          | Guarantor Company: TBC / Office Use Allowed / No Key Money / Auto lock / Fridge / Air-Con / Separated Toilet / Balcony / Restaurants/Cafes Allowed / SOHO Allowed / Penalty Fee for Early Cancellation / Roof Balcony / Washer / Dryer / Oven |                          |            |
| Building Information  |                   |                                                                                                                                                                                                                                               |                          |            |
| Co                    | mpletion          | Feb, 2011                                                                                                                                                                                                                                     | Earthquake<br>Resistance | New        |
| St                    | ructure           | RC, SRC, 22 story                                                                                                                                                                                                                             |                          |            |
| Car                   | r Parking         | arking TBC                                                                                                                                                                                                                                    |                          |            |
| Bicyc                 | cle Parking       | N/A                                                                                                                                                                                                                                           |                          |            |
|                       | Music<br>strument | -                                                                                                                                                                                                                                             | Pet                      | Negotiable |
|                       |                   |                                                                                                                                                                                                                                               | (TD) (1) / 2             |            |