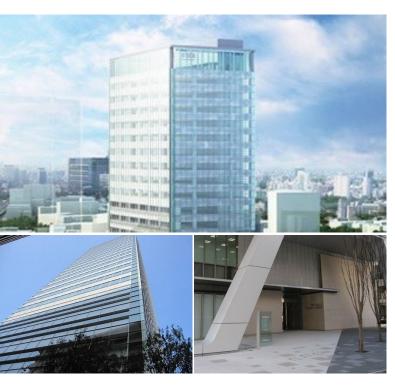

## ARK HILLS FRONT TOWER

2-23-1, Akasaka, Minato-Ku, Tokyo

Unit No. **TYPE** 1105 Apt.

Access

 $Tameikes ann nou\ {\it Station}\ {\it on}\ Ginza\ {\it Line}\ (4\ {\it min})$ Ropponngiicchoume Station on Namboku Line (4 min) Akasaka Station on Chiyoda Line (7 min)

## High Rise SOHO Tower "Resodence of Professionals" in Roppongi/Akasaka

\*The actual Layout & Size may differ slightly from this floor plans & pictures.

#301, 1-4-15, Hiroo, Shibuya-ku, Tokyo 150-0012, Japan +81 (0)3 6427 5860 inquiry@houserep-tokyo.com

Motorcycle Parking (TBC) / Gym (TBC) / pool /

Front desk / Elevator / Close to Station / High-rise