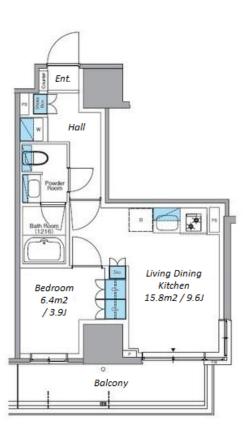

## Tower Residence in Aobadai, near Shibuya

Lease Conditions 1 BR LAYOUT 34.77 m<sup>2</sup>/374.26 ft<sup>2</sup> SIZE JPY 224,000 / month **RENT** JPY15,000/month Management Fee **Key Money Deposit** 2 months **Lease Term** Standard lease for 24 months Available Now Renewal Fee 1 month **Agent Fee** 1 month + taxKey Replacement Fee: JPY30,000 Tax not included / Guarantor Company: TBC / No Key Money / Auto lock / Air-Con / Separated Toilet / Other Info Balcony / Internet Included / Penalty Fee for Early Cancellation / CS/CATV / Flooring / Bathroom New

Motorcycle Parking (TBC) / Delivery box / **Facilities** Elevator / Newly-built (~1 y/o)

Allowed

\*The actual Layout & Size may differ slightly from this floor plans & pictures

HOUSEREP TOKYO INC. ハウスレップ トーキョー 株式会社