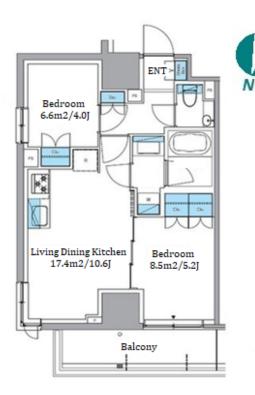

Tower Residence in Aobadai, near Shibuya

| *The actu | ial Layout | & Siz | e may | differ | slightly | from | this | floor | plans | & | pictures. |
|-----------|------------|-------|-------|--------|----------|------|------|-------|-------|---|-----------|
|           |            |       |       |        |          |      |      |       |       |   |           |

Transaction Type : Intermediate Agent Fee : 1 month + tax

Website : www.houserep-tokyo.com

| Lease Conditions     |                                                                                                                                                                                                                                                            |  |  |  |  |  |  |  |
|----------------------|------------------------------------------------------------------------------------------------------------------------------------------------------------------------------------------------------------------------------------------------------------|--|--|--|--|--|--|--|
| LAYOUT               | 2 BR                                                                                                                                                                                                                                                       |  |  |  |  |  |  |  |
| SIZE                 | 47.06 m²/506.54 ft²                                                                                                                                                                                                                                        |  |  |  |  |  |  |  |
| RENT                 | JPY 310,000 / month                                                                                                                                                                                                                                        |  |  |  |  |  |  |  |
| Management Fee       | JPY20,000/month                                                                                                                                                                                                                                            |  |  |  |  |  |  |  |
| Deposit              | 2 months Key Money -                                                                                                                                                                                                                                       |  |  |  |  |  |  |  |
| Lease Term           | Standard lease for 24 months                                                                                                                                                                                                                               |  |  |  |  |  |  |  |
| Available            | Now                                                                                                                                                                                                                                                        |  |  |  |  |  |  |  |
| Renewal Fee          | 1 month                                                                                                                                                                                                                                                    |  |  |  |  |  |  |  |
| Agent Fee            | 1 month + tax                                                                                                                                                                                                                                              |  |  |  |  |  |  |  |
| Other Info           | Key Replacement Fee : JPY30,000 Tax not<br>included / Guarantor Company : TBC / No Key<br>Money / Auto lock / Air-Con / Separated Toilet /<br>Balcony / Internet Included / Penalty Fee for Early<br>Cancellation / CS/CATV / Flooring / Bathroom<br>dryer |  |  |  |  |  |  |  |
| Building Information |                                                                                                                                                                                                                                                            |  |  |  |  |  |  |  |
| Completion           | Dec, 2022 Earthquake<br>Resistance New                                                                                                                                                                                                                     |  |  |  |  |  |  |  |
| Structure            | RC, 18 story                                                                                                                                                                                                                                               |  |  |  |  |  |  |  |
| Car Parking          | N/A                                                                                                                                                                                                                                                        |  |  |  |  |  |  |  |
| Bicycle Parking      | JPY300 + tax / month                                                                                                                                                                                                                                       |  |  |  |  |  |  |  |
| Music<br>Instrument  | - Pet Allowed                                                                                                                                                                                                                                              |  |  |  |  |  |  |  |
|                      |                                                                                                                                                                                                                                                            |  |  |  |  |  |  |  |