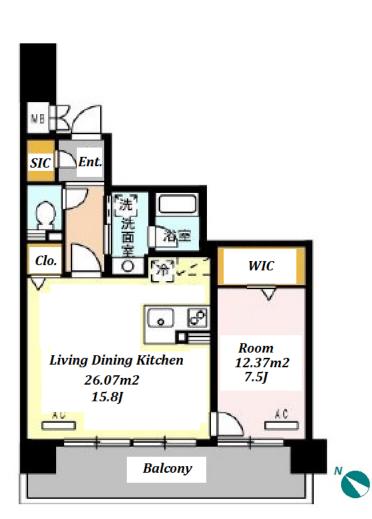

Transaction Type: Intermediate Agent Fee: 1 month + tax

Website: www.houserep-tokyo.com

| Lease Conditions     |                                                                                                                                         |                          |         |
|----------------------|-----------------------------------------------------------------------------------------------------------------------------------------|--------------------------|---------|
| LAYOUT               | 1 BR                                                                                                                                    |                          |         |
| SIZE                 | 56.18 m <sup>2</sup> /604.71 ft <sup>2</sup>                                                                                            |                          |         |
| RENT                 | JPY 225,000 / month                                                                                                                     |                          |         |
| Management Fee       | JPY14,000/month                                                                                                                         |                          |         |
| Deposit              | 2 months                                                                                                                                | Key Money                | 1 month |
| Lease Term           | Fixed term lease for 60 months                                                                                                          |                          |         |
| Available            | End, Jan, 2024                                                                                                                          |                          |         |
| Renewal Fee          | -<br> -                                                                                                                                 |                          |         |
| Agent Fee            | 1 month + tax                                                                                                                           |                          |         |
| Other Info           | Guarantor Company: TBC / Auto lock / Air-Con /<br>Separated Toilet / Balcony / BBQ place / Flooring /<br>Floor Heating / Bathroom dryer |                          |         |
| Building Information |                                                                                                                                         |                          |         |
| Completion           | Feb, 2007                                                                                                                               | Earthquake<br>Resistance | New     |
| Structure            | RC, 14 story                                                                                                                            |                          |         |
|                      |                                                                                                                                         |                          |         |