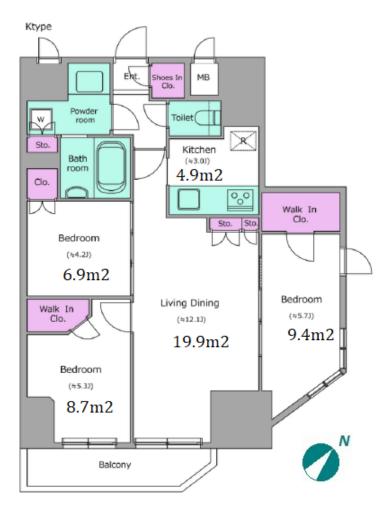

## New Mid Rise Apt in Nakameguro

\*The actual Layout & Size may differ slightly from this floor plans & pictures.

#301, 1-4-15, Hiroo, Shibuya-ku, Tokyo 150-0012, Japan +81 (0)3 6427 5860 inquiry@houserep-tokyo.com

Transaction Type: Intermediate Agent Fee: 1 month + tax

Website: www.houserep-tokyo.com

| Lease Conditions     |                                                                                                                                                                                                                                            |                          |         |
|----------------------|--------------------------------------------------------------------------------------------------------------------------------------------------------------------------------------------------------------------------------------------|--------------------------|---------|
| LAYOUT               | 3 BR                                                                                                                                                                                                                                       |                          |         |
| SIZE                 | 63.57 m <sup>2</sup> /684.26 ft <sup>2</sup>                                                                                                                                                                                               |                          |         |
| RENT                 | JPY 385,000 / month                                                                                                                                                                                                                        |                          |         |
| Management Fee       | JPY15,000/month                                                                                                                                                                                                                            |                          |         |
| Deposit              | 2 months                                                                                                                                                                                                                                   | Key Money                | 1 month |
| Lease Term           | Standard lease for 24 months                                                                                                                                                                                                               |                          |         |
| Available            | Now                                                                                                                                                                                                                                        |                          |         |
| Renewal Fee          | 1 month                                                                                                                                                                                                                                    |                          |         |
| Agent Fee            | 1 month + tax                                                                                                                                                                                                                              |                          |         |
| Other Info           | Key Replacement Fee: JPY20,000 Tax not included / Guarantor Company: TBC / Auto lock / Air-Con / Separated Toilet / Balcony / Internet (Extra Charge) / Penalty Fee for Early Cancellation / Flooring / Bathroom dryer / WIC / Corner Unit |                          |         |
| Building Information |                                                                                                                                                                                                                                            |                          |         |
| Completion           | Jun, 2022                                                                                                                                                                                                                                  | Earthquake<br>Resistance | New     |
| Structure            | RC, 15 story                                                                                                                                                                                                                               |                          |         |
| Car Parking          | N/A                                                                                                                                                                                                                                        |                          |         |
| Bicycle Parking      | TBC                                                                                                                                                                                                                                        |                          |         |
| Music<br>Instrument  | -                                                                                                                                                                                                                                          | Pet                      | Allowed |
| Facilities           | Near Large Parks / Delivery box / Elevator / Highrise                                                                                                                                                                                      |                          |         |
| n 1                  |                                                                                                                                                                                                                                            |                          |         |