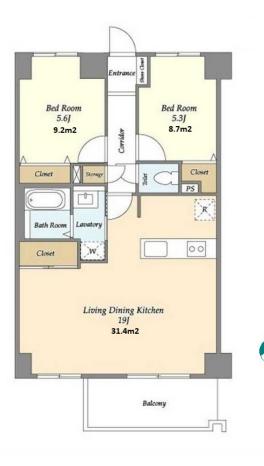

Transaction Type : Intermediate Agent Fee : 1 month + tax

Website : www.houserep-tokyo.com

| Lease Conditions              |                                                                                                                                                                                                                                                                    |                          |     |  |  |  |  |  |
|-------------------------------|--------------------------------------------------------------------------------------------------------------------------------------------------------------------------------------------------------------------------------------------------------------------|--------------------------|-----|--|--|--|--|--|
| LAYOUT                        | 2 BR                                                                                                                                                                                                                                                               |                          |     |  |  |  |  |  |
| SIZE                          | 65.16 m²/701.37 ft²                                                                                                                                                                                                                                                |                          |     |  |  |  |  |  |
| RENT                          | JPY 277,000 / month                                                                                                                                                                                                                                                |                          |     |  |  |  |  |  |
| Management Fee                | JPY8,000/month                                                                                                                                                                                                                                                     |                          |     |  |  |  |  |  |
| Deposit                       | 2 months Key Money -                                                                                                                                                                                                                                               |                          |     |  |  |  |  |  |
| Lease Term                    | Standard lease for 24 months                                                                                                                                                                                                                                       |                          |     |  |  |  |  |  |
| Available                     | Now                                                                                                                                                                                                                                                                |                          |     |  |  |  |  |  |
| Renewal Fee                   | 1 month                                                                                                                                                                                                                                                            |                          |     |  |  |  |  |  |
| Agent Fee                     | 1 month + tax                                                                                                                                                                                                                                                      |                          |     |  |  |  |  |  |
| Other Info                    | Key Replacement Fee : JPY30,000 Tax not<br>included / Guarantor Company : TBC / No Key<br>Money / Free rent / Auto lock / Renovated / Air-<br>Con / Separated Toilet / Balcony / Penalty Fee for<br>Early Cancellation / Flooring / Dishwasher /<br>Bathroom dryer |                          |     |  |  |  |  |  |
| Building Information          |                                                                                                                                                                                                                                                                    |                          |     |  |  |  |  |  |
| Completion                    | Jan, 2002                                                                                                                                                                                                                                                          | Earthquake<br>Resistance | New |  |  |  |  |  |
| Structure                     | RC, 4 story                                                                                                                                                                                                                                                        |                          |     |  |  |  |  |  |
| Car Parking                   | ТВС                                                                                                                                                                                                                                                                |                          |     |  |  |  |  |  |
| Bicycle Parking               | for 2 spaces ( Included )                                                                                                                                                                                                                                          |                          |     |  |  |  |  |  |
| Music<br>Instrument           | -                                                                                                                                                                                                                                                                  | Pet                      | N/A |  |  |  |  |  |
| Facilities                    | Trunk Room (( Included )) / Elevator / Low-rise                                                                                                                                                                                                                    |                          |     |  |  |  |  |  |
| Remarks                       |                                                                                                                                                                                                                                                                    |                          |     |  |  |  |  |  |
| Renters Insuarance : Required |                                                                                                                                                                                                                                                                    |                          |     |  |  |  |  |  |