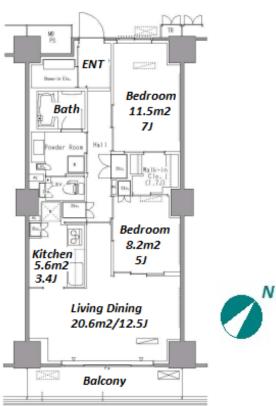

Website: www.houserep-tokyo.com

| Lease Conditions     |                                                                                                                                                                                                                                                                         |
|----------------------|-------------------------------------------------------------------------------------------------------------------------------------------------------------------------------------------------------------------------------------------------------------------------|
| LAYOUT               | 2 BR                                                                                                                                                                                                                                                                    |
| SIZE                 | 69.74 m <sup>2</sup> /750.67 ft <sup>2</sup>                                                                                                                                                                                                                            |
| RENT                 | JPY 281,000 / month                                                                                                                                                                                                                                                     |
| Management Fee       | JPY10,000/month                                                                                                                                                                                                                                                         |
| Deposit              | 2 months Key Money -                                                                                                                                                                                                                                                    |
| Lease Term           | Standard lease for 24 months                                                                                                                                                                                                                                            |
| Available            | Mid, Jun, 2024                                                                                                                                                                                                                                                          |
| Renewal Fee          | 1 month                                                                                                                                                                                                                                                                 |
| Agent Fee            | 1 month + tax                                                                                                                                                                                                                                                           |
| Other Info           | Key Replacement Fee: JPY15,000 Tax not included / Guarantor Company: TBC / No Key Money / Auto lock / Air-Con / Separated Toilet / Balcony / Penalty Fee for Early Cancellation / Musical Instrument Negotiable / CS/CATV / Flooring / IH Stoves / Bathroom dryer / WIC |
| Building Information |                                                                                                                                                                                                                                                                         |
| Completion           | Mar, 2008 Earthquake Resistance New                                                                                                                                                                                                                                     |
| Structure            | RC, 20 floors above                                                                                                                                                                                                                                                     |
| Car Parking          | extra charge                                                                                                                                                                                                                                                            |
| Bicycle Parking      | JPY200 ~ 300 + tax / month                                                                                                                                                                                                                                              |