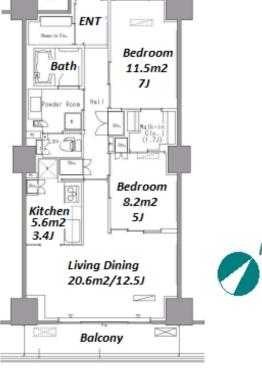

Website: www.houserep-tokyo.com

| Lease Conditions     |                                                                                                                                                                                                                                                                         |
|----------------------|-------------------------------------------------------------------------------------------------------------------------------------------------------------------------------------------------------------------------------------------------------------------------|
| LAYOUT               | 2 BR                                                                                                                                                                                                                                                                    |
| SIZE                 | 69.74 m <sup>2</sup> /750.67 ft <sup>2</sup>                                                                                                                                                                                                                            |
| RENT                 | JPY 281,000 / month                                                                                                                                                                                                                                                     |
| Management Fee       | JPY10,000/month                                                                                                                                                                                                                                                         |
| Deposit              | 2 months Key Money -                                                                                                                                                                                                                                                    |
| Lease Term           | Standard lease for 24 months                                                                                                                                                                                                                                            |
| Available            | Mid, Jun, 2024                                                                                                                                                                                                                                                          |
| Renewal Fee          | 1 month                                                                                                                                                                                                                                                                 |
| Agent Fee            | 1 month + tax                                                                                                                                                                                                                                                           |
| Other Info           | Key Replacement Fee: JPY15,000 Tax not included / Guarantor Company: TBC / No Key Money / Auto lock / Air-Con / Separated Toilet / Balcony / Penalty Fee for Early Cancellation / Musical Instrument Negotiable / CS/CATV / Flooring / IH Stoves / Bathroom dryer / WIC |
| Building Information |                                                                                                                                                                                                                                                                         |
| Completion           | Mar, 2008 Earthquake Resistance New                                                                                                                                                                                                                                     |
| Structure            | RC, 20 floors above                                                                                                                                                                                                                                                     |
| Car Parking          | extra charge                                                                                                                                                                                                                                                            |
| Bicycle Parking      | JPY200 ~ 300 + tax / month                                                                                                                                                                                                                                              |