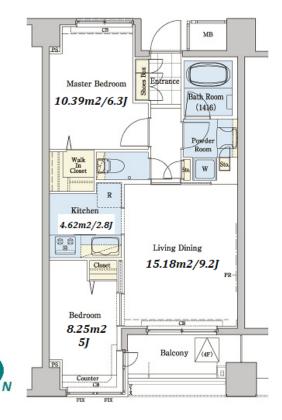

Lease Conditions 2 BR LAYOUT 52.65 m<sup>2</sup>/566.71 ft<sup>2</sup> JPY 237,000 / month JPY15,000/month Management Fee 2 months **Key Money** 1 month **Lease Term** Fixed term lease for 36 months Available Now Renewal Fee **Agent Fee** 1 month + taxKey Replacement Fee: JPY20,000 Tax not included / Guarantor Company: TBC / Auto lock / Renovated / Air-Con / Separated Toilet / Balcony / Internet (Extra Other Info Charge) / Penalty Fee for Early Cancellation / Musical Instrument Negotiable / CS/CATV / Flooring / Bathroom dryer / WIC **Building Information Earthquake** Completion May, 2009 New Resistance RC, 22 floors above Structure **Car Parking**  $JPY25,000 \sim 39,000 + tax / month$ Bicycle Parking Negotiable Allowed Pet Instrument

\*The actual Layout & Size may differ slightly from this floor plans & pictures

#301, 1-4-15, Hiroo, Shibuya-ku, Tokyo 150-0012, Japan +81 (0)3 6427 5860 inquiry@houserep-tokyo.com

Transaction Type: Intermediate Agent Fee: 1 month + tax