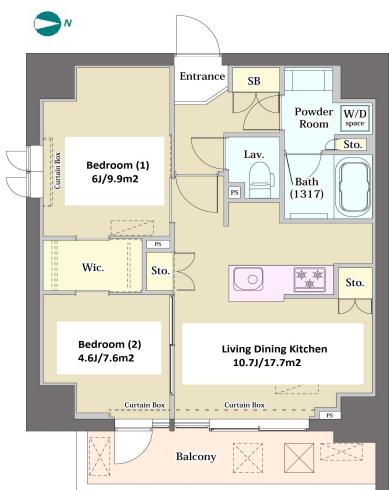

\*The actual Layout & Size may differ slightly from this floor plans & picture:

Transaction Type: Intermediate Agent Fee: 1 month + tax

Website: www.houserep-tokyo.com

## 2 BR LAYOUT 50.92 m<sup>2</sup>/548.09 ft<sup>2</sup> SIZE JPY 227,000 / month RENT JPY20,000/month Management Fee **Deposit** 2 months **Key Money Lease Term** Standard lease for 24 months Available Now Renewal Fee 1 month **Agent Fee** 1 month + taxKey Replacement Fee: JPY20,000 Tax not included / Guarantor Company: TBC / No Key Money / Free rent / Auto lock / Air-Con / Separated Other Info Toilet / Balcony / Internet Included / Penalty Fee for Early Cancellation / Flooring / Bathroom dryer / **Building Information** Earthquake Completion Mar, 2023 New Resistance Structure RC, 13 story Car Parking N/A **Bicycle Parking** for 1 space (Included) Music Pet Allowed Instrument Motorcycle Parking (TBC) / Janitor / Delivery box / **Facilities** Elevator / Security / Close to Station / 24h Garbage