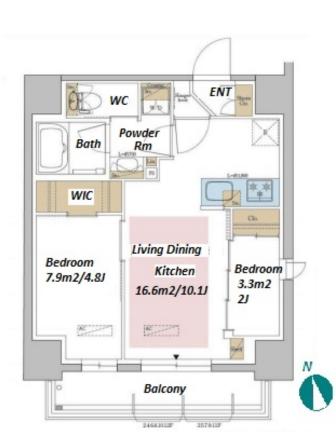

\*The actual Layout & Size may differ slightly from this floor plans & pictures.

Transaction Type : Intermediate

Agent Fee : 1 month + tax

Website : www.houserep-tokyo.com

| Lease Conditions              | Lease Conditions                                                                                                                                                                                                                                                       |  |  |  |  |  |  |
|-------------------------------|------------------------------------------------------------------------------------------------------------------------------------------------------------------------------------------------------------------------------------------------------------------------|--|--|--|--|--|--|
| LAYOUT                        | 2 BR                                                                                                                                                                                                                                                                   |  |  |  |  |  |  |
| SIZE                          | 40.2 m <sup>2</sup> /432.7 ft <sup>2</sup>                                                                                                                                                                                                                             |  |  |  |  |  |  |
| RENT                          | JPY 219,000 / month                                                                                                                                                                                                                                                    |  |  |  |  |  |  |
| Management Fee                | JPY20,000/month                                                                                                                                                                                                                                                        |  |  |  |  |  |  |
| Deposit                       | 2 months Key Money -                                                                                                                                                                                                                                                   |  |  |  |  |  |  |
| Lease Term                    | Standard lease for 24 months                                                                                                                                                                                                                                           |  |  |  |  |  |  |
| Available                     | Now                                                                                                                                                                                                                                                                    |  |  |  |  |  |  |
| Renewal Fee                   | 1 month                                                                                                                                                                                                                                                                |  |  |  |  |  |  |
| Agent Fee                     | 1 month + tax                                                                                                                                                                                                                                                          |  |  |  |  |  |  |
| Other Info                    | Key Replacement Fee : JPY20,000 Tax not<br>included / Guarantor Company : TBC / No Key<br>Money / Auto lock / Air-Con / Separated Toilet /<br>Balcony / Internet Included / Penalty Fee for Early<br>Cancellation / Flooring / Floor Heating / Bathroom<br>dryer / WIC |  |  |  |  |  |  |
| Building Information          |                                                                                                                                                                                                                                                                        |  |  |  |  |  |  |
| Completion                    | Feb, 2023 Earthquake<br>Resistance New                                                                                                                                                                                                                                 |  |  |  |  |  |  |
| Structure                     | RC, 12 story                                                                                                                                                                                                                                                           |  |  |  |  |  |  |
| Car Parking                   | N/A                                                                                                                                                                                                                                                                    |  |  |  |  |  |  |
| Bicycle Parking               | JPY500 + tax / month                                                                                                                                                                                                                                                   |  |  |  |  |  |  |
| Music<br>Instrument           | - Pet N/A                                                                                                                                                                                                                                                              |  |  |  |  |  |  |
| Facilities                    | Motorcycle Parking (JPY3,000 + tax / month) /<br>Janitor / Delivery box / Elevator / Close to Station /<br>24h Garbage Drop-off / Newly-built (~1 y/o)                                                                                                                 |  |  |  |  |  |  |
| Remarks                       |                                                                                                                                                                                                                                                                        |  |  |  |  |  |  |
| Renters Insuarance : Required |                                                                                                                                                                                                                                                                        |  |  |  |  |  |  |