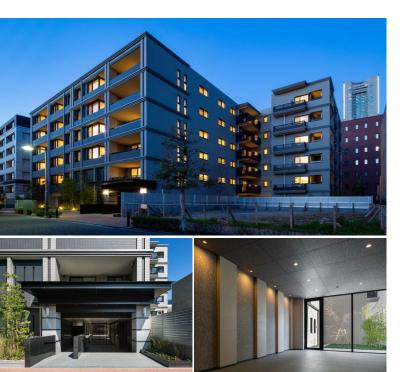

## KDX RESIDENCE YOKOHAMA MOMIJIZAKA

Unit No. TYPE

Apt.

301

Access

 $Sakuragichou \ {\it Station on Blue Line} \ (7 \ {\it min}) \\ Sakuragichou \ {\it Station on JR Negishi Line} \ (7 \ {\it min})$ 

Address

6-1, Momijigaoka, Nishi-Ku, Yokohama-Shi, Kanagawa

Stylish Low Rise Apt. near Sakuragicho stn. and "Landmark Tower"

inquiry@houserep-tokyo.com

## 2 BR **LAYOUT** 54.45 m<sup>2</sup>/586.09 ft<sup>2</sup> SIZE JPY 245,000 / month RENT JPY15,000/month Management Fee **Deposit** 2 months **Key Money** 1 month **Lease Term** Standard lease for 24 months Available Now Renewal Fee 1 month **Agent Fee** 1 month + taxKey Replacement Fee: JPY20,000 Tax not included / Guarantor Company: TBC / Auto lock / Other Info Air-Con / Separated Toilet / Balcony / Internet (Extra Charge) / CS/CATV / Flooring / Floor Heating / Bathroom dryer / WIC **Building Information** Earthquake Mar, 2021 Completion New Resistance Structure RC, 6 story Car Parking N/A for 1 space JPY500 + tax / month **Bicycle Parking**

Facilities

Music

Instrument

Motorcycle Parking (TBC) / Near Large Parks / Janitor / Delivery box / Elevator / Newly-built (~7 y/o)

Pet

Allowed

\*The actual Layout & Size may differ slightly from this floor plans & pictures