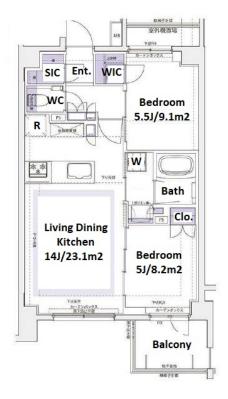

## 2 BR **LAYOUT** 54.45 m<sup>2</sup>/586.09 ft<sup>2</sup> SIZE JPY 245,000 / month RENT JPY15,000/month Management Fee **Deposit** 2 months **Key Money** 1 month **Lease Term** Standard lease for 24 months Available Now Renewal Fee 1 month **Agent Fee** 1 month + taxKey Replacement Fee: JPY20,000 Tax not included / Guarantor Company: TBC / Auto lock / Other Info Air-Con / Separated Toilet / Balcony / Internet (Extra Charge) / CS/CATV / Flooring / Floor Heating / Bathroom dryer / WIC **Building Information** Earthquake Mar, 2021 Completion New Resistance Structure RC, 6 story Car Parking N/A for 1 space JPY500 + tax / month **Bicycle Parking**

Facilities

Music

Instrument

Motorcycle Parking (TBC) / Near Large Parks / Janitor / Delivery box / Elevator / Newly-built (~7 y/o)

Pet

Allowed

\*The actual Layout & Size may differ slightly from this floor plans & pictures