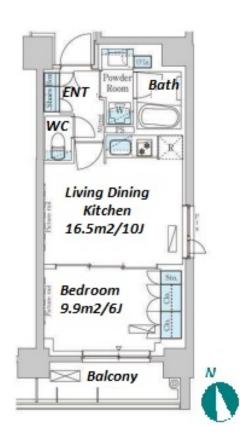

Transaction Type: Intermediate Agent Fee: 1 month + tax

Website: www.houserep-tokyo.com

| Lease Conditions      |                                                                                                                                                                                                                                                         |                          |     |
|-----------------------|---------------------------------------------------------------------------------------------------------------------------------------------------------------------------------------------------------------------------------------------------------|--------------------------|-----|
| LAYOUT                | 1 BR                                                                                                                                                                                                                                                    |                          |     |
| SIZE                  | 40.18 m <sup>2</sup> /432.49 ft <sup>2</sup>                                                                                                                                                                                                            |                          |     |
| RENT                  | JPY 222,000 / month                                                                                                                                                                                                                                     |                          |     |
| <b>Management Fee</b> | JPY12,000/month                                                                                                                                                                                                                                         |                          |     |
| Deposit               | 2 months                                                                                                                                                                                                                                                | Key Money                | -   |
| Lease Term            | Standard lease for 24 months                                                                                                                                                                                                                            |                          |     |
| Available             | Now                                                                                                                                                                                                                                                     |                          |     |
| Renewal Fee           | 1 month                                                                                                                                                                                                                                                 |                          |     |
| Agent Fee             | 1 month + tax                                                                                                                                                                                                                                           |                          |     |
| Other Info            | Key Replacement Fee : JPY20,000 Tax not included / Guarantor Company : TBC / No Key Money / Auto lock / Air-Con / Separated Toilet / Balcony / Penalty Fee for Early Cancellation / Musical Instrument Negotiable / CS/CATV / Flooring / Bathroom dryer |                          |     |
| Building Information  |                                                                                                                                                                                                                                                         |                          |     |
| Completion            | Mar, 2017                                                                                                                                                                                                                                               | Earthquake<br>Resistance | New |
| Structure             | RC, 10 story                                                                                                                                                                                                                                            |                          |     |
| Car Parking           | N/A                                                                                                                                                                                                                                                     |                          |     |