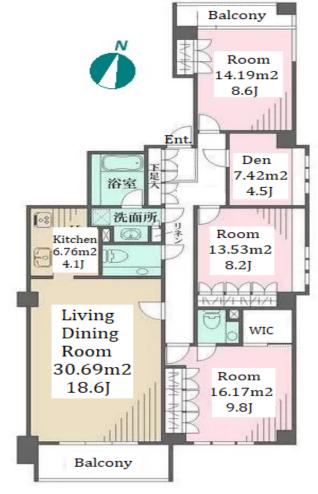

Website: www.houserep-tokyo.com

| Lease Conditions      |                                                                                                                                                                                                                                                                         |                          |         |
|-----------------------|-------------------------------------------------------------------------------------------------------------------------------------------------------------------------------------------------------------------------------------------------------------------------|--------------------------|---------|
| LAYOUT                | 3 BR+Den                                                                                                                                                                                                                                                                |                          |         |
| SIZE                  | 120.6 m <sup>2</sup> /1298.12 ft <sup>2</sup>                                                                                                                                                                                                                           |                          |         |
| RENT                  | JPY 700,000 / month                                                                                                                                                                                                                                                     |                          |         |
| <b>Management Fee</b> | -                                                                                                                                                                                                                                                                       |                          |         |
| Deposit               | 2 months                                                                                                                                                                                                                                                                | Key Money                | 1 month |
| Lease Term            | Standard lease for 24 months                                                                                                                                                                                                                                            |                          |         |
| Available             | Now                                                                                                                                                                                                                                                                     |                          |         |
| Renewal Fee           | 1 month                                                                                                                                                                                                                                                                 |                          |         |
| Agent Fee             | 1 month + tax                                                                                                                                                                                                                                                           |                          |         |
| Other Info            | Key Replacement Fee : JPY20,000 Tax not included / Guarantor Company : TBC / Auto lock / Air-Con / Separated Toilet / Balcony / Internet (Extra Charge) / Musical Instrument Negotiable / Flooring / Dishwasher / Oven / Bathroom dryer / WIC / Corner Unit / 2 Toilets |                          |         |
| Building Information  |                                                                                                                                                                                                                                                                         |                          |         |
| Completion            | Sep, 1997                                                                                                                                                                                                                                                               | Earthquake<br>Resistance | New     |
| Structure             | RC, 3 story                                                                                                                                                                                                                                                             |                          |         |
| Car Parking           | JPY50,000 + tax / month                                                                                                                                                                                                                                                 |                          |         |
| Bicycle Parking       | for 1 space ( Included )                                                                                                                                                                                                                                                |                          |         |
| Music<br>Instrument   | Negotiable                                                                                                                                                                                                                                                              | Pet                      | Allowed |