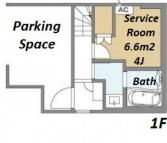

## Remarks

Structure

**Car Parking** 

**Bicycle Parking** Music

Instrument

**Facilities** 

Renters Insuarance: Required / Pet: Additional 2month deposit / House cleaning fee: 81,660yen+Tax (When moving out) / AC cleaning fee: 40,000yen+Tax (When moving out)