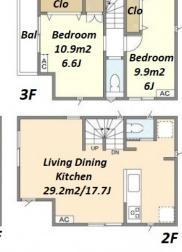

Newly-built (~1 y/o)

\*The actual Layout & Size may differ slightly from this floor plans & pictures.

HOUSEREP TOKYO INC. ハウスレップ トーキョー 株式会社 #301, 1-4-15, Hiroo, Shibuya-ku, Tokyo 150-0012, Japan

+81 (0)3 6427 5860