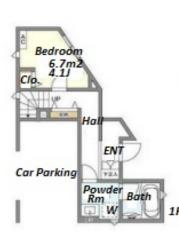

Access

Website: www.houserep-tokyo.com

Hirai Station on JR Chuo-Sobu Line (13 min)

**KOLET HIRAI** 

1-12-15, Hirai, Edogawa-Ku, Tokyo

Unit No.

Bedroom 11.2m2 Y 6.81

Clo.

Bedroom

onHall WC

Bedroom

10.2m2/6.2J

#301, 1-4-15, Hiroo, Shibuya-ku, Tokyo 150-0012, Japan +81 (0)3 6427 5860 inquiry@houserep-tokyo.com

Transaction Type: Intermediate Agent Fee: 1 month + tax

Website: www.houserep-tokyo.com