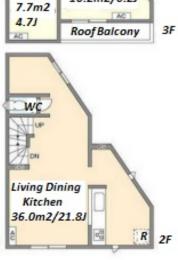

| Lease Conditions      |                                                                                                                                                                                                              |           |         |  |
|-----------------------|--------------------------------------------------------------------------------------------------------------------------------------------------------------------------------------------------------------|-----------|---------|--|
| LAYOUT                | 4 BR                                                                                                                                                                                                         |           |         |  |
| SIZE                  | 97.71 m <sup>2</sup> /1051.74 ft <sup>2</sup>                                                                                                                                                                |           |         |  |
| RENT                  | JPY 259,000 / month                                                                                                                                                                                          |           |         |  |
| <b>Management Fee</b> | -                                                                                                                                                                                                            |           |         |  |
| Deposit               | 2 months                                                                                                                                                                                                     | Key Money | 1 month |  |
| Lease Term            | Standard lease for 24 months                                                                                                                                                                                 |           |         |  |
| Available             | Now                                                                                                                                                                                                          |           |         |  |
| Renewal Fee           | 1 month                                                                                                                                                                                                      |           |         |  |
| Agent Fee             | 1 month + tax                                                                                                                                                                                                |           |         |  |
| Other Info            | Guarantor Company: TBC / Free rent / Air-Con /<br>Separated Toilet / Internet (Extra Charge) / Penalty<br>Fee for Early Cancellation / Musical Instrument<br>Negotiable / Roof Balcony / Flooring / Bathroom |           |         |  |