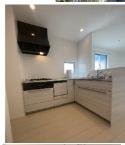

| Lease Conditions      |                                                                                                                                                                                                                                                                |           |         |  |
|-----------------------|----------------------------------------------------------------------------------------------------------------------------------------------------------------------------------------------------------------------------------------------------------------|-----------|---------|--|
| LAYOUT                | 2 BR+S                                                                                                                                                                                                                                                         |           |         |  |
| SIZE                  | 85.18 m <sup>2</sup> /916.86 ft <sup>2</sup>                                                                                                                                                                                                                   |           |         |  |
| RENT                  | JPY 246,000 / month                                                                                                                                                                                                                                            |           |         |  |
| <b>Management Fee</b> | -                                                                                                                                                                                                                                                              |           |         |  |
| Deposit               | 2 months                                                                                                                                                                                                                                                       | Key Money | 1 month |  |
| Lease Term            | Standard lease for 24 months                                                                                                                                                                                                                                   |           |         |  |
| Available             | Now                                                                                                                                                                                                                                                            |           |         |  |
| Renewal Fee           | 1 month                                                                                                                                                                                                                                                        |           |         |  |
| Agent Fee             | 1 month + tax                                                                                                                                                                                                                                                  |           |         |  |
| Other Info            | Guarantor Company: TBC / Free rent / Air-Con /<br>Separated Toilet / Internet (Extra Charge) / Penalty<br>Fee for Early Cancellation / Musical Instrument<br>Negotiable / Roof Balcony / Flooring / Floor<br>Heating / Dishwasher / Bathroom dryer / 2 Toilets |           |         |  |
| Building Information  |                                                                                                                                                                                                                                                                |           |         |  |