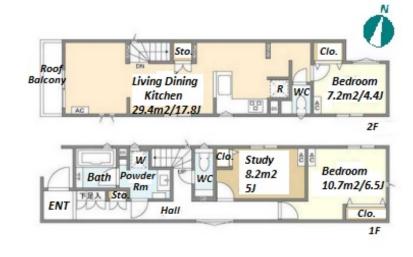

| Lease Conditions      |                                                                                                                                                                                                                                                                |           |         |  |
|-----------------------|----------------------------------------------------------------------------------------------------------------------------------------------------------------------------------------------------------------------------------------------------------------|-----------|---------|--|
| LAYOUT                | 2 BR+S                                                                                                                                                                                                                                                         |           |         |  |
| SIZE                  | 85.18 m <sup>2</sup> /916.86 ft <sup>2</sup>                                                                                                                                                                                                                   |           |         |  |
| RENT                  | JPY 246,000 / month                                                                                                                                                                                                                                            |           |         |  |
| <b>Management Fee</b> | -                                                                                                                                                                                                                                                              |           |         |  |
| Deposit               | 2 months                                                                                                                                                                                                                                                       | Key Money | 1 month |  |
| Lease Term            | Standard lease for 24 months                                                                                                                                                                                                                                   |           |         |  |
| Available             | Now                                                                                                                                                                                                                                                            |           |         |  |
| Renewal Fee           | 1 month                                                                                                                                                                                                                                                        |           |         |  |
| Agent Fee             | 1 month + tax                                                                                                                                                                                                                                                  |           |         |  |
| Other Info            | Guarantor Company: TBC / Free rent / Air-Con /<br>Separated Toilet / Internet (Extra Charge) / Penalty<br>Fee for Early Cancellation / Musical Instrument<br>Negotiable / Roof Balcony / Flooring / Floor<br>Heating / Dishwasher / Bathroom dryer / 2 Toilets |           |         |  |
| Building Information  |                                                                                                                                                                                                                                                                |           |         |  |