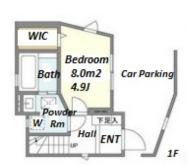

HOUSEREP TOKYO INC.

Website: www.houserep-tokyo.com

**KOLET KANAMECHO #08** 

1-27-23, Kanamecho, Toshima-Ku, Tokyo

House

Kanamechou Station on Yurakucho Line (5 min) Ikebukuro Station on (19 min)

Study

8.5m2 5.21

orHall

Sto.

Balcony

Bedroom 7.4m2

**Lease Conditions** 2 BR + S**LAYOUT** 78.71 m<sup>2</sup>/847.22 ft<sup>2</sup> SIZE JPY 336,000 / month **RENT Management Fee Deposit** 2 months **Key Money** Lease Term Standard lease for 24 months Available Now Renewal Fee 1 month **Agent Fee** 1 month + taxGuarantor Company: TBC / No Key Money / Free rent / Air-Con / Separated Toilet / Balcony / Internet (Extra Charge) / Penalty Fee for Early Other Info Cancellation / Musical Instrument Negotiable / Flooring / Floor Heating / Dishwasher / Bathroom dryer / WIC