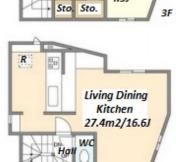

orHall

Sto.

Balcony

Bedroom 7.4m2

**Lease Conditions** 2 BR + S**LAYOUT** 78.71 m<sup>2</sup>/847.22 ft<sup>2</sup> SIZE JPY 336,000 / month **RENT Management Fee Deposit** 2 months **Key Money** Lease Term Standard lease for 24 months Available Now Renewal Fee 1 month **Agent Fee** 1 month + taxGuarantor Company: TBC / No Key Money / Free rent / Air-Con / Separated Toilet / Balcony / Internet (Extra Charge) / Penalty Fee for Early Other Info Cancellation / Musical Instrument Negotiable / Flooring / Floor Heating / Dishwasher / Bathroom dryer / WIC