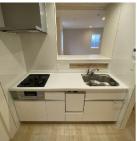

orHall

Sto.

Balcony

Bedroom 7.4m2

**Lease Conditions** 2 BR + S**LAYOUT** 78.71 m<sup>2</sup>/847.22 ft<sup>2</sup> SIZE JPY 336,000 / month **RENT Management Fee Deposit** 2 months **Key Money** Lease Term Standard lease for 24 months Available Now Renewal Fee 1 month **Agent Fee** 1 month + taxGuarantor Company: TBC / No Key Money / Free rent / Air-Con / Separated Toilet / Balcony / Internet (Extra Charge) / Penalty Fee for Early Other Info Cancellation / Musical Instrument Negotiable / Flooring / Floor Heating / Dishwasher / Bathroom dryer / WIC