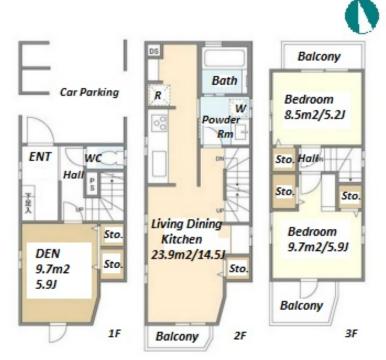

| Lease Conditions      |                                                                                                                                                                                                                                                  |                          |     |  |
|-----------------------|--------------------------------------------------------------------------------------------------------------------------------------------------------------------------------------------------------------------------------------------------|--------------------------|-----|--|
| LAYOUT                | 2 BR+Den                                                                                                                                                                                                                                         |                          |     |  |
| SIZE                  | 78.66 m <sup>2</sup> /846.68 ft <sup>2</sup>                                                                                                                                                                                                     |                          |     |  |
| RENT                  | JPY 336,000 / month                                                                                                                                                                                                                              |                          |     |  |
| <b>Management Fee</b> | -                                                                                                                                                                                                                                                |                          |     |  |
| Deposit               | 2 months                                                                                                                                                                                                                                         | Key Money                | -   |  |
| Lease Term            | Standard lease for 24 months                                                                                                                                                                                                                     |                          |     |  |
| Available             | Now                                                                                                                                                                                                                                              |                          |     |  |
| Renewal Fee           | 1 month                                                                                                                                                                                                                                          |                          |     |  |
| Agent Fee             | 1 month + tax                                                                                                                                                                                                                                    |                          |     |  |
| Other Info            | Guarantor Company: TBC / No Key Money / Free rent / Air-Con / Separated Toilet / Balcony / Internet (Extra Charge) / Penalty Fee for Early Cancellation / Musical Instrument Negotiable / Flooring / Floor Heating / Dishwasher / Bathroom dryer |                          |     |  |
| Building Information  |                                                                                                                                                                                                                                                  |                          |     |  |
| Completion            | Nov, 2022                                                                                                                                                                                                                                        | Earthquake<br>Resistance | New |  |