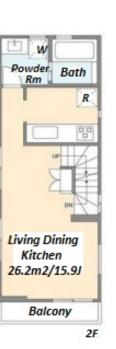

| Lease Conditions      |                                                                                                                                                                                                                                                                       |                          |            |
|-----------------------|-----------------------------------------------------------------------------------------------------------------------------------------------------------------------------------------------------------------------------------------------------------------------|--------------------------|------------|
| LAYOUT                | 2 BR+S+Den                                                                                                                                                                                                                                                            |                          |            |
| SIZE                  | 85.44 m²/919.66 ft²                                                                                                                                                                                                                                                   |                          |            |
| RENT                  | JPY 336,000 / month                                                                                                                                                                                                                                                   |                          |            |
| <b>Management Fee</b> | -                                                                                                                                                                                                                                                                     |                          |            |
| Deposit               | 2 months                                                                                                                                                                                                                                                              | Key Money                | -          |
| Lease Term            | Standard lease for 24 months                                                                                                                                                                                                                                          |                          |            |
| Available             | Now                                                                                                                                                                                                                                                                   |                          |            |
| Renewal Fee           | 1 month                                                                                                                                                                                                                                                               |                          |            |
| Agent Fee             | 1 month + tax                                                                                                                                                                                                                                                         |                          |            |
| Other Info            | Guarantor Company: TBC / No Key Money / Free<br>rent / Air-Con / Separated Toilet / Balcony /<br>Internet (Extra Charge) / Penalty Fee for Early<br>Cancellation / Musical Instrument Negotiable /<br>Flooring / Floor Heating / Dishwasher / Bathroom<br>dryer / WIC |                          |            |
| Building Information  |                                                                                                                                                                                                                                                                       |                          |            |
| Completion            | Nov, 2022                                                                                                                                                                                                                                                             | Earthquake<br>Resistance | New        |
| Structure             | Wooden, 3 story                                                                                                                                                                                                                                                       |                          |            |
| Car Parking           | ( Included )                                                                                                                                                                                                                                                          |                          |            |
| Bicycle Parking       | -                                                                                                                                                                                                                                                                     |                          |            |
| Music<br>Instrument   | Negotiable                                                                                                                                                                                                                                                            | Pet                      | Negotiable |