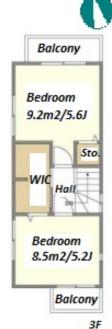

| Lease Conditions      |                                                                                                                                                                                                                                                                       |                          |            |
|-----------------------|-----------------------------------------------------------------------------------------------------------------------------------------------------------------------------------------------------------------------------------------------------------------------|--------------------------|------------|
| LAYOUT                | 2 BR+S+Den                                                                                                                                                                                                                                                            |                          |            |
| SIZE                  | 85.44 m²/919.66 ft²                                                                                                                                                                                                                                                   |                          |            |
| RENT                  | JPY 336,000 / month                                                                                                                                                                                                                                                   |                          |            |
| <b>Management Fee</b> | -                                                                                                                                                                                                                                                                     |                          |            |
| Deposit               | 2 months                                                                                                                                                                                                                                                              | Key Money                | -          |
| Lease Term            | Standard lease for 24 months                                                                                                                                                                                                                                          |                          |            |
| Available             | Now                                                                                                                                                                                                                                                                   |                          |            |
| Renewal Fee           | 1 month                                                                                                                                                                                                                                                               |                          |            |
| Agent Fee             | 1 month + tax                                                                                                                                                                                                                                                         |                          |            |
| Other Info            | Guarantor Company: TBC / No Key Money / Free<br>rent / Air-Con / Separated Toilet / Balcony /<br>Internet (Extra Charge) / Penalty Fee for Early<br>Cancellation / Musical Instrument Negotiable /<br>Flooring / Floor Heating / Dishwasher / Bathroom<br>dryer / WIC |                          |            |
| Building Information  |                                                                                                                                                                                                                                                                       |                          |            |
| Completion            | Nov, 2022                                                                                                                                                                                                                                                             | Earthquake<br>Resistance | New        |
| Structure             | Wooden, 3 story                                                                                                                                                                                                                                                       |                          |            |
| Car Parking           | ( Included )                                                                                                                                                                                                                                                          |                          |            |
| Bicycle Parking       | -                                                                                                                                                                                                                                                                     |                          |            |
| Music<br>Instrument   | Negotiable                                                                                                                                                                                                                                                            | Pet                      | Negotiable |