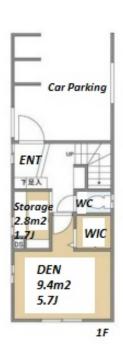

| Lease Conditions      |                                                                                                                                                                                                                                                                       |                          |            |
|-----------------------|-----------------------------------------------------------------------------------------------------------------------------------------------------------------------------------------------------------------------------------------------------------------------|--------------------------|------------|
| LAYOUT                | 2 BR+S+Den                                                                                                                                                                                                                                                            |                          |            |
| SIZE                  | 85.44 m²/919.66 ft²                                                                                                                                                                                                                                                   |                          |            |
| RENT                  | JPY 336,000 / month                                                                                                                                                                                                                                                   |                          |            |
| <b>Management Fee</b> | -                                                                                                                                                                                                                                                                     |                          |            |
| Deposit               | 2 months                                                                                                                                                                                                                                                              | Key Money                | -          |
| Lease Term            | Standard lease for 24 months                                                                                                                                                                                                                                          |                          |            |
| Available             | Now                                                                                                                                                                                                                                                                   |                          |            |
| Renewal Fee           | 1 month                                                                                                                                                                                                                                                               |                          |            |
| Agent Fee             | 1 month + tax                                                                                                                                                                                                                                                         |                          |            |
| Other Info            | Guarantor Company: TBC / No Key Money / Free<br>rent / Air-Con / Separated Toilet / Balcony /<br>Internet (Extra Charge) / Penalty Fee for Early<br>Cancellation / Musical Instrument Negotiable /<br>Flooring / Floor Heating / Dishwasher / Bathroom<br>dryer / WIC |                          |            |
| Building Information  |                                                                                                                                                                                                                                                                       |                          |            |
| Completion            | Nov, 2022                                                                                                                                                                                                                                                             | Earthquake<br>Resistance | New        |
| Structure             | Wooden, 3 story                                                                                                                                                                                                                                                       |                          |            |
| Car Parking           | ( Included )                                                                                                                                                                                                                                                          |                          |            |
| Bicycle Parking       | -                                                                                                                                                                                                                                                                     |                          |            |
| Music<br>Instrument   | Negotiable                                                                                                                                                                                                                                                            | Pet                      | Negotiable |