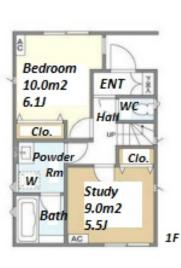

Rokakouenn Station on Keio Line (7 min)

Website: www.houserep-tokyo.com

**Lease Conditions** 

**KOLET ROKAKOEN #03** 

3-14-10, Minamikarasuyama, Setagaya-Ku, Tokyo

Unit No.

Roof

2 BR + S**LAYOUT** 71.17 m<sup>2</sup>/766.06 ft<sup>2</sup> SIZE JPY 330,000 / month **RENT Management Fee Deposit** 2 months Lease Term Standard lease for 24 months Available Now Renewal Fee 1 month **Agent Fee** 1 month + taxGuarantor Company: TBC / Free rent / Air-Con / Separated Toilet / Internet (Extra Charge) / Penalty Other Info Fee for Early Cancellation / Musical Instrument Negotiable / Roof Balcony / Flooring / Bathroom dryer / 2 Toilets **Building Information** 