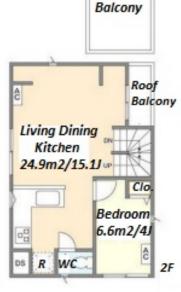

Rokakouenn Station on Keio Line (7 min)

Website: www.houserep-tokyo.com

**Lease Conditions** 

**KOLET ROKAKOEN #03** 

3-14-10, Minamikarasuyama, Setagaya-Ku, Tokyo

Unit No.

Roof

2 BR + S**LAYOUT** 71.17 m<sup>2</sup>/766.06 ft<sup>2</sup> SIZE JPY 330,000 / month **RENT Management Fee Deposit** 2 months Lease Term Standard lease for 24 months Available Now Renewal Fee 1 month **Agent Fee** 1 month + taxGuarantor Company: TBC / Free rent / Air-Con / Separated Toilet / Internet (Extra Charge) / Penalty Other Info Fee for Early Cancellation / Musical Instrument Negotiable / Roof Balcony / Flooring / Bathroom dryer / 2 Toilets **Building Information** 